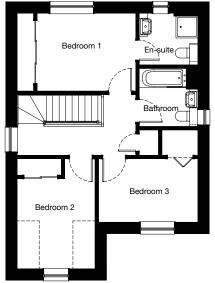

#### **First Floor**

| Room      | Metric        |
|-----------|---------------|
| Bedroom 1 | 2792 x 3165mm |
| En-suite  | 2323 x 1513mm |
| Bedroom 2 | 2483 x 2581mm |
| Bedroom 3 | 2481 x 2739mm |
| Bathroom  | 2173 x 2025mm |
|           |               |

Imperial 9'2" x 10'5" 7'7" x 5' 8'2" x 8'6" 8'2" x 9' 7'2" x 6'8"