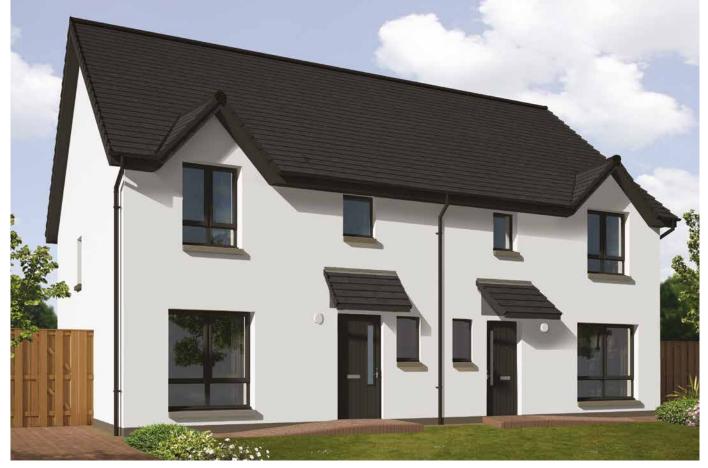

## BALLOCH 2 bedroom mid terrace

#### **Ground Floor**

| Room    | Metric        | Imperial      |
|---------|---------------|---------------|
| Lounge  | 2948 x 3611mm | 9'9" x 11'10" |
| Kitchen | 2000 x 3820mm | 6'7" x 12'6"  |
| Dining  | 2214 x 3611mm | 7'3" x 11'10" |
| WC      | 1908 x 1302mm | 6'3" x 4'3"   |
|         |               |               |

3078 x 3351mm

2000 x 1701mm

3262 x 2441mm

2000 x 2200mm

#### **First Floor**

| Room      |
|-----------|
| Bedroom 1 |
| En-suite  |
| Bedroom 2 |
| Bathroom  |

Imperial 10'1" x 11'

6'7" x 5'7" 10'8" x 8' 6'7" x 7'3"

#### Total Floor Area: 78m<sup>2</sup> / 835ft<sup>2</sup>

Metric