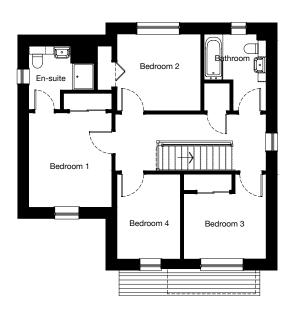

### ARDEN 4 bedroom detached

**First Floor** 

Room Bedroom 1 En-suite Bedroom 2 Bedroom 3 Bedroom 4 Bathroom

Imperial 3075 x 3499mm 2422 x 2350mm 3099 x 2850mm 3050 x 2421mm

10'1" x 11'6" 7'11" x 7'9" 10'2" x 9'4" 10' x 7'11" 7'8" x 10'4" 7'7" x 9'4"

#### Total Floor Area: 113m<sup>2</sup> / 1224ft<sup>2</sup>

Metric