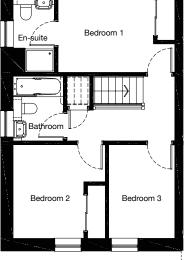

### ROSLIN 4 bedroom detached

| Ground Floor |        |
|--------------|--------|
| Room         | Metric |

| noom    | 10 |
|---------|----|
| Lounge  | 3  |
| Kitchen | 3  |
| Dining  | 2  |
| Utility | 2  |
| WC      | 2  |
|         |    |

### **First Floor**

Room Bedroom 1 En-suite Bedroom 2 Bedroom 3 Bedroom 4 Bathroom

### Metric 3094 x 3250mm 1874 x 2534mm 4176 x 2600mm 3273 x 2613mm 3360 x 2600mm 2025 x 2091mm

Imperial 10'2" x 10'8" 6'2" x 8'4" 13'8" x 8'6" 10'9" x 8'7" 11' x 8'6" 6'8" x 6'10"

Please note: Any images, site plans or floor plans are for illustrative purposes only. All measurements given are approximate and intended as a guide. Materials used may vary from those shown and room layouts may be subject to alteration. None of the information is intended to form part of a contract. Please speak to your Development Consultant if you require any further details.

Total Floor Area: 111m<sup>2</sup> / 1202ft<sup>2</sup>