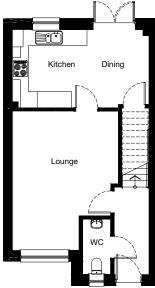

#### **Ground Floor**

| Room    | Metric        | Imperial      |
|---------|---------------|---------------|
| Lounge  | 2948 x 3611mm | 9'9" x 11'10" |
| Kitchen | 2000 x 3820mm | 6'7" x 12'6"  |
| Dining  | 2214 x 3611mm | 7'3" x 11'10" |
| WC      | 1908 x 1302mm | 6'3" x 4'3"   |
|         |               |               |

3078 x 3351mm

2000 x 1701mm

3262 x 2441mm

2000 x 2200mm

#### Total Floor Area: 78m<sup>2</sup> / 835ft<sup>2</sup>

Metric