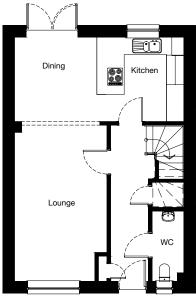

#### **Ground Floor**

| Room    | Metric        | Imperial      |
|---------|---------------|---------------|
| Lounge  | 2948 x 3611mm | 9'9" x 11'10" |
| Kitchen | 2000 x 3820mm | 6'7" x 12'6"  |
| Dining  | 2214 x 3611mm | 7'3" x 11'10" |
| WC      | 1908 x 1302mm | 6'3" x 4'3"   |
|         |               |               |

3078 x 3351mm

2000 x 1701mm

3262 x 2441mm

2000 x 2200mm

#### **First Floor**

| Room      |
|-----------|
| Bedroom 1 |
| En-suite  |
| Bedroom 2 |
| Bathroom  |

Imperial 10'1" x 11'

6'7" x 5'7" 10'8" x 8' 6'7" x 7'3"

#### Total Floor Area: 78m<sup>2</sup> / 835ft<sup>2</sup>

Metric