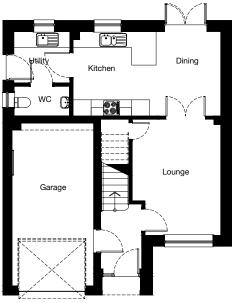

### ROSLIN 4 bedroom detached

| Ground Floor |        |
|--------------|--------|
| Room         | Metric |

| noom    | 10 |
|---------|----|
| Lounge  | 3  |
| Kitchen | 3  |
| Dining  | 2  |
| Utility | 2  |
| WC      | 2  |
|         |    |

3273 x 4294 mm 3075 x 3130 mm 2392 x 3130 mm 2070 x 1900 mm 2050 x 1090 mm

Imperial 10' 9" x 14' 1" 10' 1" x 10' 3" 7' 10" x 10' 3" 6'9" x 6'3" 6'9" x 3'7"