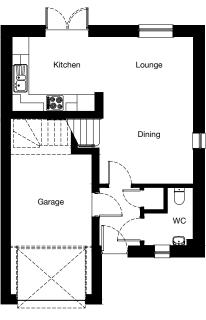

### ARDMORE 3 bedroom semi-detached

#### **Ground Floor**

| Room    | Metric |  |
|---------|--------|--|
| Lounge  | 3945 x |  |
| Kitchen | 2775 x |  |
| Dining  | 2310 x |  |
| WC      | 1040 x |  |

45 x 5183 mm 75 x 2916mm 10 x 2916 mm 40 x 2062 mm

Imperial 12' 11" x 17' 9'1" x 9'7" 7'7" x 9'7" 3' 5" x 6' 9"