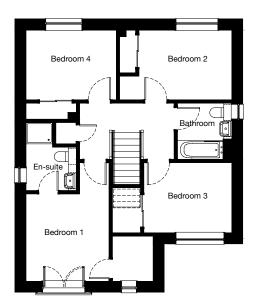

### **First Floor**

Room Bedroom 1 En-suite Bedroom 2 Bedroom 3 Bedroom 4 Bathroom

### Metric 3094 x 3250mm 1874 x 2534mm 4176 x 2600mm 3273 x 2613mm 3360 x 2600mm 2025 x 2091mm

Imperial 10'2" x 10'8" 6'2" x 8'4" 13'8" x 8'6" 10'9" x 8'7" 11' x 8'6" 6'8" x 6'10"

Please note: Any images, site plans or floor plans are for illustrative purposes only. All measurements given are approximate and intended as a guide. Materials used may vary from those shown and room layouts may be subject to alteration. None of the information is intended to form part of a contract. Please speak to your Development Consultant if you require any further details.