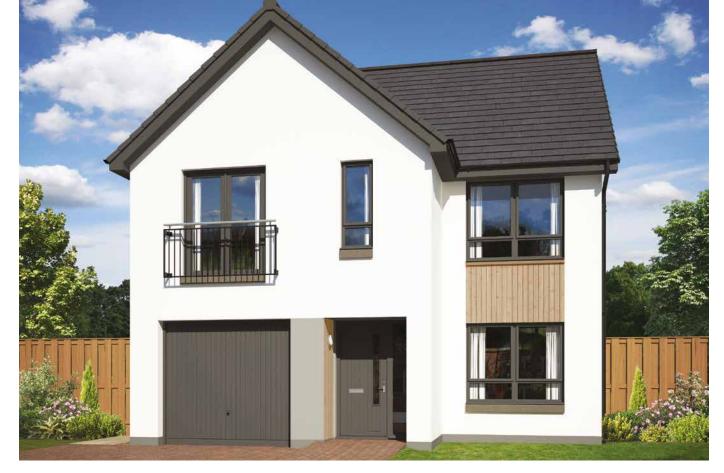

### ROSLIN 4 bedroom detached

| Ground Floor |        |
|--------------|--------|
| Room         | Metric |

| noom    | 10 |
|---------|----|
| Lounge  | 3  |
| Kitchen | 3  |
| Dining  | 2  |
| Utility | 2  |
| WC      | 2  |
|         |    |

3273 x 4294 mm 3075 x 3130 mm 2392 x 3130 mm 2070 x 1900 mm 2050 x 1090 mm

Imperial 10' 9" x 14' 1" 10' 1" x 10' 3" 7' 10" x 10' 3" 6'9" x 6'3" 6'9" x 3'7"

### **First Floor**

Room Bedroom 1 En-suite Bedroom 2 Bedroom 3 Bedroom 4 Bathroom

### Metric 3094 x 3250mm 1874 x 2534mm 4176 x 2600mm 3273 x 2613mm 3360 x 2600mm 2025 x 2091mm

Imperial 10'2" x 10'8" 6'2" x 8'4" 13'8" x 8'6" 10'9" x 8'7" 11' x 8'6" 6'8" x 6'10"

Please note: Any images, site plans or floor plans are for illustrative purposes only. All measurements given are approximate and intended as a guide. Materials used may vary from those shown and room layouts may be subject to alteration. None of the information is intended to form part of a contract. Please speak to your Development Consultant if you require any further details.

Total Floor Area: 111m<sup>2</sup> / 1202ft<sup>2</sup>