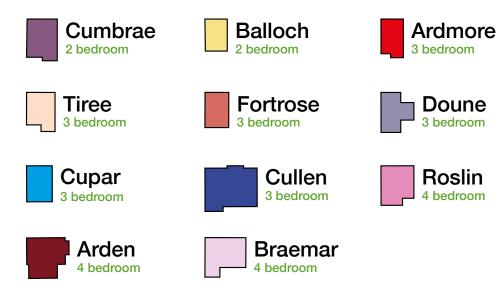

# KEY

### CUMBRAE 2 bedroom bungalow

## BALLOCH 2 bedroom mid terrace

### ARDMORE 3 bedroom semi-detached

### TIREE 3 bedroom detached

| Ground | Floor |
|--------|-------|
|--------|-------|

| Room    | Metric |
|---------|--------|
| Lounge  | 3556 x |
| Kitchen | 2975 x |
| Dining  | 3396 x |
| WC      | 1776 x |

### FORTROSE 3 bedroom end-terrace

### DOUNE 3 bedroom terrace & semi-detached

### **CUPAR** 3 bedroom semi-detached

### CULLEN 3 bedroom bungalow

### ROSLIN 4 bedroom detached

| Ground Floor |        |
|--------------|--------|
| Room         | Metric |

| noom    | 10 |
|---------|----|
| Lounge  | 3  |
| Kitchen | 3  |
| Dining  | 2  |
| Utility | 2  |
| WC      | 2  |
|         |    |

### ARDEN 4 bedroom detached

### BRAEMAR 4 bedroom detached