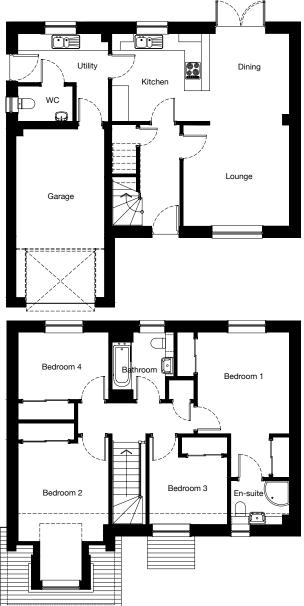

### ROSLIN 4 bedroom detached

| Ground Floor |        |
|--------------|--------|
| Room         | Metric |

| noom    | 10 |
|---------|----|
| Lounge  | 3  |
| Kitchen | 3  |
| Dining  | 2  |
| Utility | 2  |
| WC      | 2  |
|         |    |

3273 x 4294 mm 3075 x 3130 mm 2392 x 3130 mm 2070 x 1900 mm 2050 x 1090 mm

Imperial 10' 9" x 14' 1" 10' 1" x 10' 3" 7' 10" x 10' 3" 6'9" x 6'3" 6'9" x 3'7"

### **First Floor**

Room Bedroom 1 En-suite Bedroom 2 Bedroom 3 Bedroom 4 Bathroom

### Metric 3094 x 3250mm 1874 x 2534mm 4176 x 2600mm 3273 x 2613mm 3360 x 2600mm 2025 x 2091mm

Imperial 10'2" x 10'8" 6'2" x 8'4" 13'8" x 8'6" 10'9" x 8'7" 11' x 8'6" 6'8" x 6'10"

Please note: Any images, site plans or floor plans are for illustrative purposes only. All measurements given are approximate and intended as a guide. Materials used may vary from those shown and room layouts may be subject to alteration. None of the information is intended to form part of a contract. Please speak to your Development Consultant if you require any further details.

Total Floor Area: 111m<sup>2</sup> / 1202ft<sup>2</sup>