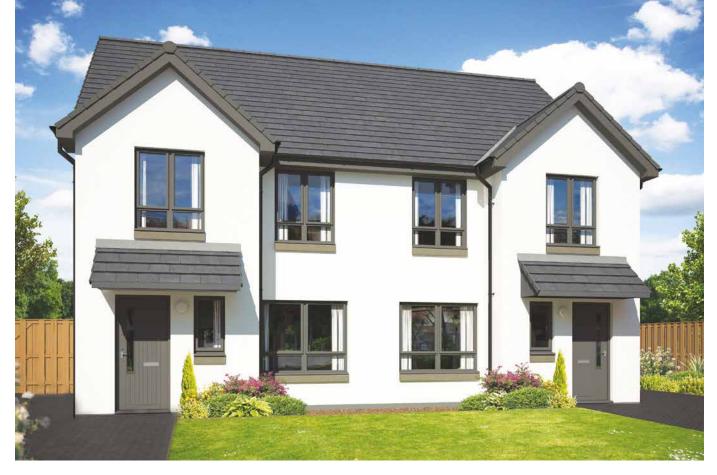

## BALLOCH 2 bedroom mid terrace

#### Total Floor Area: 78m<sup>2</sup> / 835ft<sup>2</sup>

Metric