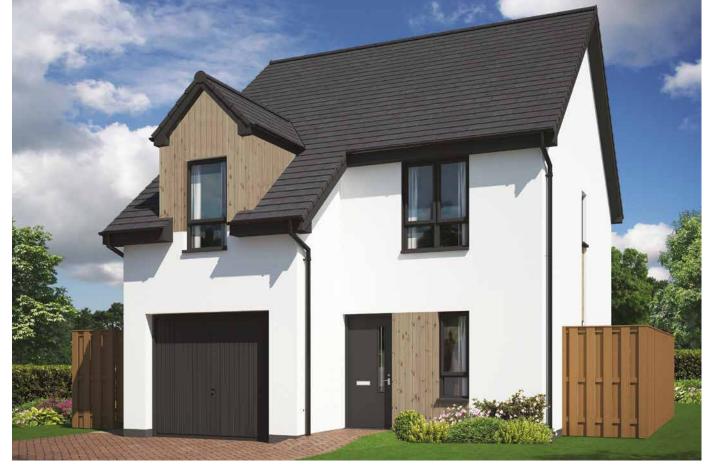

### ROSLIN 4 bedroom detached

| Ground Floor |        |
|--------------|--------|
| Room         | Metric |

| noom    | 10 |
|---------|----|
| Lounge  | 3  |
| Kitchen | 3  |
| Dining  | 2  |
| Utility | 2  |
| WC      | 2  |
|         |    |

3273 x 4294 mm 3075 x 3130 mm 2392 x 3130 mm 2070 x 1900 mm 2050 x 1090 mm

Imperial 10' 9" x 14' 1" 10' 1" x 10' 3" 7' 10" x 10' 3" 6'9" x 6'3" 6'9" x 3'7"

### **First Floor**

Room Bedroom 1 En-suite Bedroom 2 Bedroom 3 Bedroom 4 Bathroom

### Metric 3094 x 3250mm 1874 x 2534mm 4176 x 2600mm 3273 x 2613mm 3360 x 2600mm 2025 x 2091mm

Imperial 10'2" x 10'8" 6'2" x 8'4" 13'8" x 8'6" 10'9" x 8'7" 11' x 8'6" 6'8" x 6'10"

Please note: Any images, site plans or floor plans are for illustrative purposes only. All measurements given are approximate and intended as a guide. Materials used may vary from those shown and room layouts may be subject to alteration. None of the information is intended to form part of a contract. Please speak to your Development Consultant if you require any further details.

Total Floor Area: 111m<sup>2</sup> / 1202ft<sup>2</sup>