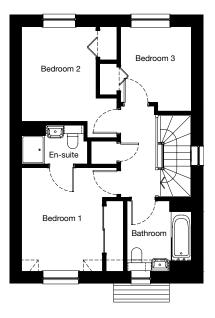

#### **Ground Floor**

| Room    | Metric        | Imperial      |
|---------|---------------|---------------|
| Lounge  | 2948 x 3611mm | 9'9" x 11'10" |
| Kitchen | 2000 x 3820mm | 6'7" x 12'6"  |
| Dining  | 2214 x 3611mm | 7'3" x 11'10" |
| WC      | 1908 x 1302mm | 6'3" x 4'3"   |
|         |               |               |

3078 x 3351mm

2000 x 1701mm

3262 x 2441mm

2000 x 2200mm

#### **First Floor**

| Room      |
|-----------|
| Bedroom 1 |
| En-suite  |
| Bedroom 2 |
| Bathroom  |

Imperial 10'1" x 11'

6'7" x 5'7" 10'8" x 8' 6'7" x 7'3"

#### Total Floor Area: 78m<sup>2</sup> / 835ft<sup>2</sup>

Metric