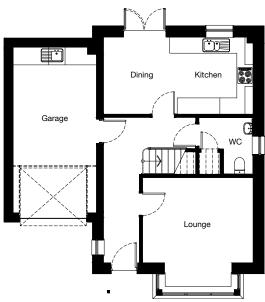

### ARDEN 4 bedroom detached

### **Ground Floor**

Room Lounge Kitchen Dining WC

Metric 4077 x 4041 mm 3075 x 2850 mm 2444 x 2850 mm 1990 x 2080 mm

2349 x 3141mm

2300 x 2850mm

Imperial 13' 5" x 13' 3" 10' 1" x 9' 4" 8' x 9' 4" 6' 6" x 6' 10"

**First Floor** 

Room Bedroom 1 En-suite Bedroom 2 Bedroom 3 Bedroom 4 Bathroom

Imperial 3075 x 3499mm 2422 x 2350mm 3099 x 2850mm 3050 x 2421mm

10'1" x 11'6" 7'11" x 7'9" 10'2" x 9'4" 10' x 7'11" 7'8" x 10'4" 7'7" x 9'4"

#### Total Floor Area: 113m<sup>2</sup> / 1224ft<sup>2</sup>

Metric