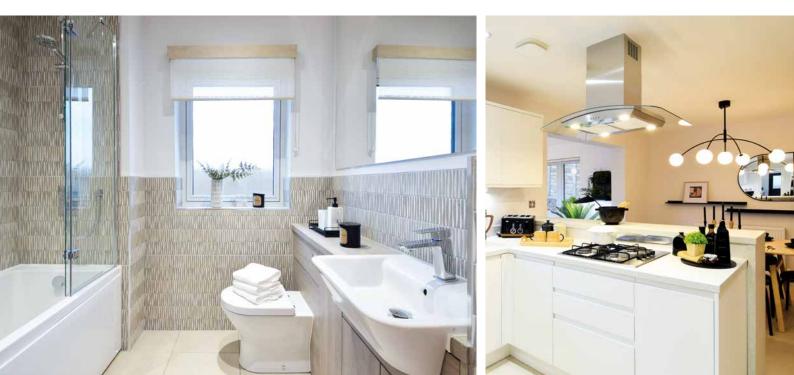

| KITCHEN & APPLIANCES                                                            |              | -      | -            |        |              |        |              |              |              |        |              |  |
|---------------------------------------------------------------------------------|--------------|--------|--------------|--------|--------------|--------|--------------|--------------|--------------|--------|--------------|--|
| Fully fitted kitchen including integrated appliances. All soft close unit doors |              |        |              |        |              |        |              |              |              |        |              |  |
| Single oven                                                                     | $\checkmark$ | ✓      | ✓            | ✓      | ✓            | ✓      | ✓            | ✓            | ✓            | ✓      | ✓            |  |
| 4 burner gas hob                                                                | ·<br>•       | •<br>• | ·<br>√       | √      | •<br>•       | •<br>• | •            | •<br>•       | •            | •<br>• | •            |  |
| Cooker hood                                                                     | ·<br>•       | √      | ·<br>√       | ·<br>• | ·            | ·      | ·            | ·<br>•       | ·<br>√       | ·<br>• | ·            |  |
| Integrated microwave                                                            | ·<br>•       | ·<br>• | ·<br>•       | ·<br>• | ·<br>•       | ·<br>• | ·<br>•       | ·<br>•       | ·<br>•       | ·<br>• | ·<br>•       |  |
| Integrated fridge freezer                                                       | ~            | ✓      | √            | ✓      | √            | ✓      | ✓            | ✓            | √            | ✓      | ✓            |  |
| Integrated dishwasher                                                           | ✓            | ✓      | $\checkmark$ | ✓      | ~            | ✓      | ~            | ✓            | ✓            | ✓      | $\checkmark$ |  |
| Integrated washing machine                                                      | ✓            | ✓      | ✓            | ✓      | $\checkmark$ | ✓      | $\checkmark$ | _            | _            | -      | _            |  |
| LED chrome downlights                                                           | ✓            | ✓      | ✓            | ✓      | $\checkmark$ | ✓      | ✓            | ✓            | ✓            | ✓      | ✓            |  |
| BATHROOM                                                                        |              |        |              |        |              |        |              |              |              |        |              |  |
| Towel warmers work with main heating system only                                |              |        |              |        |              |        |              |              |              |        |              |  |
| Superior sanitary ware                                                          | $\checkmark$ | ✓      | $\checkmark$ | ✓      | $\checkmark$ | ✓      | $\checkmark$ | ✓            | $\checkmark$ | ✓      | $\checkmark$ |  |
| Shower over bath                                                                | $\checkmark$ | ✓      | $\checkmark$ | ✓      | ✓            | ✓      | ✓            | ✓            | ✓            | ✓      | ✓            |  |
| Heated towel warmer                                                             | $\checkmark$ | ✓      | $\checkmark$ | ✓      | $\checkmark$ | ✓      | $\checkmark$ | ✓            | $\checkmark$ | ✓      | $\checkmark$ |  |
| Full height tiling on all walls at bath                                         | $\checkmark$ | ✓      | $\checkmark$ | ✓      | $\checkmark$ | ✓      | $\checkmark$ | $\checkmark$ | $\checkmark$ | ✓      | $\checkmark$ |  |
| LED chrome downlights                                                           | $\checkmark$ | ✓      | $\checkmark$ | ✓      | $\checkmark$ | ✓      | $\checkmark$ | $\checkmark$ | $\checkmark$ | ✓      | $\checkmark$ |  |
| Mirror                                                                          | ✓            | ✓      | $\checkmark$ | ✓      | $\checkmark$ | ✓      | $\checkmark$ | ✓            | $\checkmark$ | ✓      | $\checkmark$ |  |
| Shaver socket                                                                   | $\checkmark$ | -      | -            | -      | -            | -      | -            | -            | -            | -      | -            |  |
| Vanity furniture                                                                | ✓            | ✓      | $\checkmark$ | ✓      | $\checkmark$ | ✓      | $\checkmark$ | ✓            | $\checkmark$ | ✓      | ✓            |  |
| EN-SUITES                                                                       |              |        |              |        |              |        |              | -            |              |        |              |  |
| Shower cubicle                                                                  | -            | ✓      | $\checkmark$ | ✓      | $\checkmark$ | ✓      | $\checkmark$ | $\checkmark$ | ✓            | ✓      | $\checkmark$ |  |
| Full height tiling in shower cubicle                                            | -            | ✓      | $\checkmark$ | ✓      | $\checkmark$ | ✓      | $\checkmark$ | $\checkmark$ | $\checkmark$ | ✓      | $\checkmark$ |  |
| LED chrome downlights                                                           | -            | ✓      | $\checkmark$ | ✓      | ✓            | ✓      | ✓            | ✓            | ✓            | ✓      | ✓            |  |
| Mirror                                                                          | -            | ✓      | $\checkmark$ | ✓      | ✓            | ✓      | ✓            | ✓            | ✓            | ✓      | ✓            |  |
| Vanity furniture                                                                | -            | ✓      | ✓            | ✓      | $\checkmark$ | ✓      | $\checkmark$ | ✓            | ✓            | ✓      | $\checkmark$ |  |
| Heated towel warmer                                                             | -            | ✓      | ✓            | ✓      | $\checkmark$ | ✓      | $\checkmark$ | ✓            | $\checkmark$ | ✓      | $\checkmark$ |  |
| Shaver socket                                                                   | -            | ✓      | $\checkmark$ | ✓      | ✓            | ✓      | ✓            | ✓            | $\checkmark$ | ✓      | $\checkmark$ |  |
| wc                                                                              |              |        |              |        |              |        |              |              |              |        |              |  |
| LED chrome downlights                                                           | -            | ✓      | $\checkmark$ | ✓      | $\checkmark$ | ✓      | $\checkmark$ | -            | $\checkmark$ | ✓      | $\checkmark$ |  |
| Heated towel warmer                                                             | -            | ✓      | ✓            | ✓      | $\checkmark$ | ✓      | $\checkmark$ | -            | $\checkmark$ | ✓      | $\checkmark$ |  |
| Mirror                                                                          | -            | ✓      | ✓            | ✓      | $\checkmark$ | ✓      | $\checkmark$ | -            | ✓            | ✓      | $\checkmark$ |  |
| Half height tiling on all walls                                                 | _            | ✓      | $\checkmark$ | ✓      | ✓            | ✓      | ✓            | -            | $\checkmark$ | ✓      | $\checkmark$ |  |
| Vanity furniture                                                                | -            | -      | $\checkmark$ | -      | -            | -      | -            | -            | -            | -      | -            |  |
| CERAMIC WALL TILING                                                             |              |        | _            |        |              |        |              |              |              |        |              |  |
| Chrome square edge tile trim to external corners included as standard           | ✓            | ✓      | $\checkmark$ | ✓      | $\checkmark$ | ✓      | $\checkmark$ | ✓            | $\checkmark$ | ✓      | $\checkmark$ |  |
| ELECTRICAL                                                                      |              | _      |              |        |              |        |              |              |              | _      |              |  |
| In roof solar PV panels                                                         | ✓            | ✓      | $\checkmark$ | ✓      | $\checkmark$ | ✓      | $\checkmark$ | ✓            | $\checkmark$ | ✓      | $\checkmark$ |  |
| Gas condensing/Gas combi condensing boiler                                      | $\checkmark$ | ✓      | ✓            | ✓      | ✓            | ✓      | ✓            | ✓            | ✓            | ✓      | ✓            |  |
|                                                                                 |              |        |              |        |              |        |              |              |              |        |              |  |