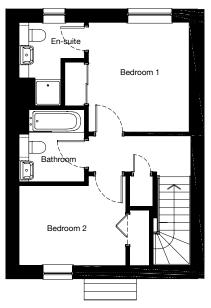

#### **First Floor**

| Room      |
|-----------|
| Bedroom 1 |
| En-suite  |
| Bedroom 2 |
| Bathroom  |

Imperial 10'1" x 11'

6'7" x 5'7" 10'8" x 8' 6'7" x 7'3"

#### Total Floor Area: 78m<sup>2</sup> / 835ft<sup>2</sup>

Metric