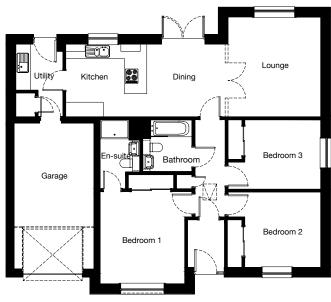

### **Ground Floor**

| Room      | Metric        |
|-----------|---------------|
| Lounge    | 3831 x 4125mm |
| Kitchen   | 3350 x 3000mm |
| Dining    | 3360 x 3000mm |
| Utility   | 1945 x 1900mm |
| Bathroom  | 2030 x 2141mm |
| Bedroom 1 | 3494 x 3811mm |
| En-suite  | 1633 x 2856mm |
| Bedroom 2 | 3138 x 3117mm |
| Bedroom 3 | 3136 x 2865mm |

Total Floor Area: 101m<sup>2</sup> / 1091ft<sup>2</sup>

Imperial

12'7" x 13'6"

11' x 9'10"

11' x 9'10"

6'5" x 6'3"

11'6" x 12'6"

10'4" x 10'3" 10'3" x 9'5"

5'4" x 9'4"

6'8" x 7'