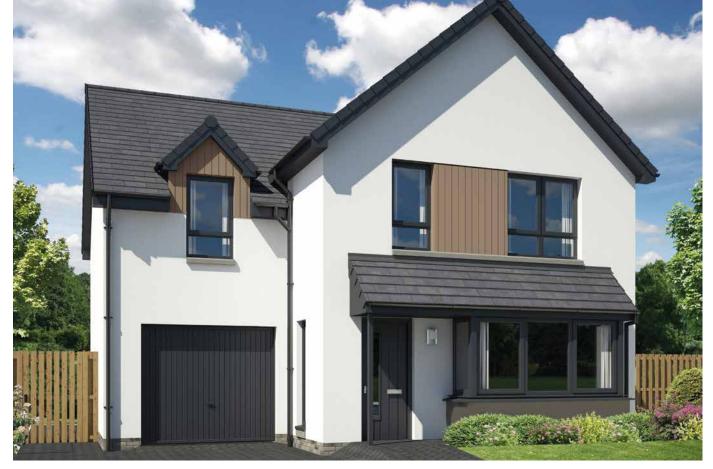

### ARDEN 4 bedroom detached

### **Ground Floor**

Room Lounge Kitchen Dining WC

Metric 4077 x 4041 mm 3075 x 2850 mm 2444 x 2850 mm 1990 x 2080 mm

2349 x 3141mm

2300 x 2850mm

Imperial 13' 5" x 13' 3" 10' 1" x 9' 4" 8' x 9' 4" 6' 6" x 6' 10"

**First Floor** 

Room Bedroom 1 En-suite Bedroom 2 Bedroom 3 Bedroom 4 Bathroom

Imperial 3075 x 3499mm 2422 x 2350mm 3099 x 2850mm 3050 x 2421mm

10'1" x 11'6" 7'11" x 7'9" 10'2" x 9'4" 10' x 7'11" 7'8" x 10'4" 7'7" x 9'4"

#### Total Floor Area: 113m<sup>2</sup> / 1224ft<sup>2</sup>

Metric