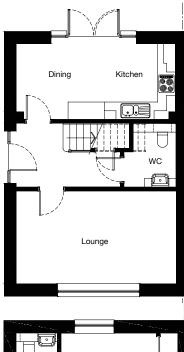

## BALLOCH 2 bedroom mid terrace

#### **Ground Floor**

| Room    | Metric        | Imperial      |
|---------|---------------|---------------|
| Lounge  | 2948 x 3611mm | 9'9" x 11'10" |
| Kitchen | 2000 x 3820mm | 6'7" x 12'6"  |
| Dining  | 2214 x 3611mm | 7'3" x 11'10" |
| WC      | 1908 x 1302mm | 6'3" x 4'3"   |
|         |               |               |