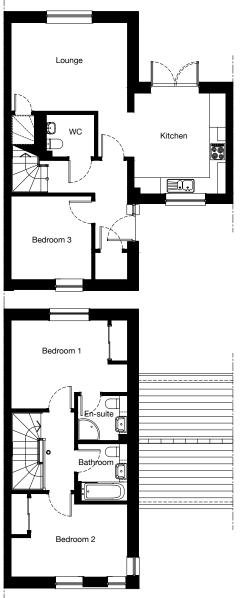

### FORTROSE 3 bedroom end-terrace

#### **Ground Floor**

| Room    |  |
|---------|--|
| Lounge  |  |
| Kitchen |  |
| Dining  |  |
| WC      |  |

Metric 5473 x 3184mm Imperial 17'11" x 10'5" 12' x 8'6" 5'10" x 8'6" 5'10" x 7'2"

#### **First Floor**

WC

Room Bedroom 1 En-suite Bedroom 2 Bedroom 3 Bathroom

3661 x 2599mm 1775 x 2599mm 1785 x 2177mm

3233 x 2599mm

1400 x 2599mm

3109 x 3184mm

2234 x 3184mm

1700 x 2196mm

Metric

Imperial 10'7" x 8'6" 4'7" x 8'6" 10'2" x 10'5" 7'4" x 10'5" 5'7" x 7'2"

#### Total Floor Area: 90m<sup>2</sup> / 967ft<sup>2</sup>