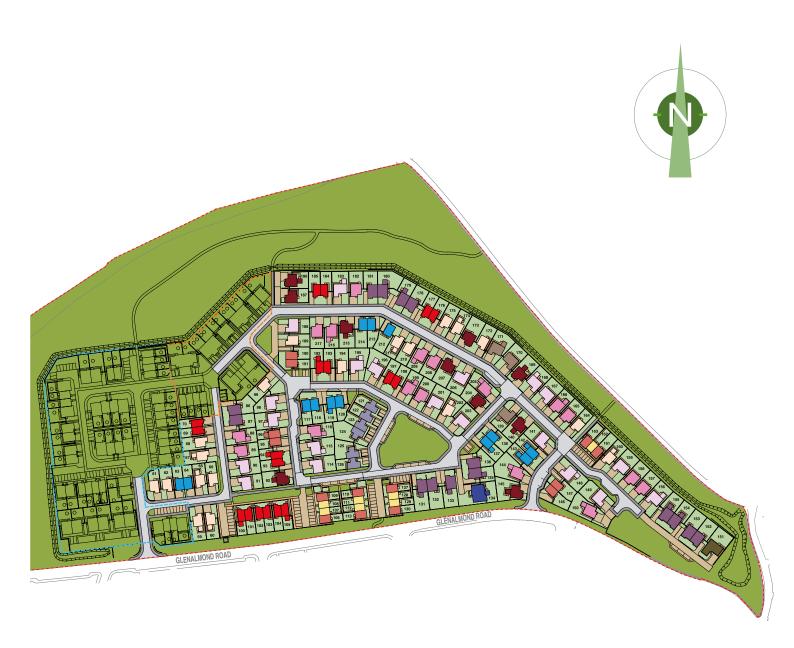

# DEVELOPMENT PLANS

In Kinloch Gardens we are offering 11 different house types. Anyone looking for a new home will find the answer right here with a selection of 2, 3 and 4 bedroom homes. Kinloch Gardens is a large, superbly planned development and it will enhance this most attractive and very popular location. Blairgowrie & Rattray, and the surrounding area, is a beautiful part of Scotland and has so much to offer couples and families.