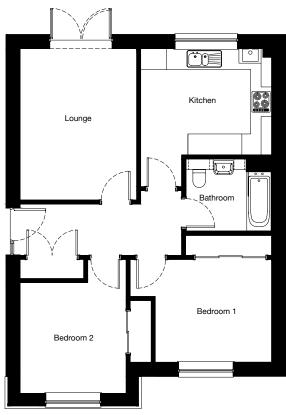

### CUMBRAE 2 bedroom bungalow

### **Ground Floor**

Room Lounge Kitchen Bedroom 1 Bedroom 2 Bathroom

3346 x 4347 mm 3757 x 3050 mm 3338 x 2949 mm 3044 x 3183 mm 2446 x 2067 mm

Metric

Imperial 11' x 14'3" 12'4" x 10' 10'11" x 9'8" 10' x 10'5" 8' x 6'9"

#### Total Floor Area: 68m<sup>2</sup> / 730ft<sup>2</sup>