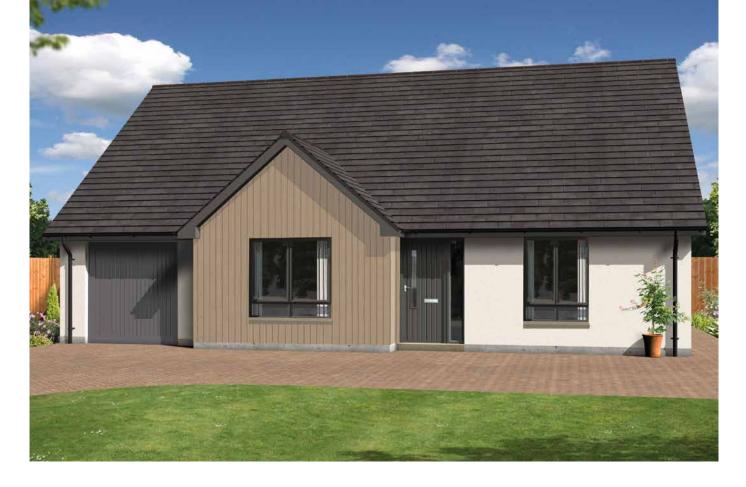

### CUMBRAE 2 bedroom bungalow

#### Total Floor Area: 68m<sup>2</sup> / 730ft<sup>2</sup>