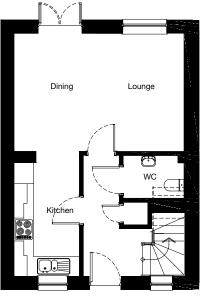

## BALLOCH 2 bedroom mid terrace

#### **Ground Floor**

| Room    | Metric        | Imperial      |
|---------|---------------|---------------|
| Lounge  | 2948 x 3611mm | 9'9" x 11'10" |
| Kitchen | 2000 x 3820mm | 6'7" x 12'6"  |
| Dining  | 2214 x 3611mm | 7'3" x 11'10" |
| WC      | 1908 x 1302mm | 6'3" x 4'3"   |
|         |               |               |

3078 x 3351mm

2000 x 1701mm

3262 x 2441mm

2000 x 2200mm