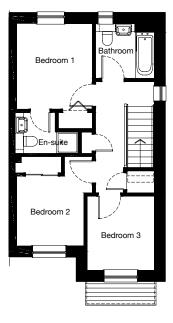

#### **First Floor**

| Room      |
|-----------|
| Bedroom 1 |
| En-suite  |
| Bedroom 2 |
| Bathroom  |

Imperial 10'1" x 11'

6'7" x 5'7" 10'8" x 8' 6'7" x 7'3"

#### Total Floor Area: 78m<sup>2</sup> / 835ft<sup>2</sup>

Metric