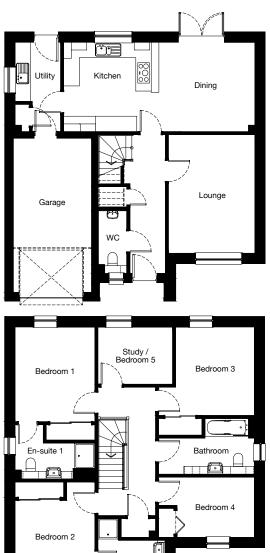

# ROSLIN 4 bedroom detached

| Ground Flo | or             |               |
|------------|----------------|---------------|
| Room       | Metric         | Imperial      |
| Lounge     | 3273 x 4294 mm | 10'9" x 14'1" |
| Dining     | 2392 x 3130 mm | 7'10" x 10'3" |
| Kitchen    | 3075 x 3130 mm | 10'1" x 10'3" |
| Utility    | 2070 x 1900 mm | 6'9" x 6'3"   |
| WC         | 2050 x 1090 mm | 6'9" x 3'7"   |
|            |                |               |

#### **First Floor**

Room Bedroom 1 En-suite Bedroom 2 Bedroom 3 Bedroom 4 Bathroom

Metric 3094 x 3250 mm 1874 x 2534 mm 4176 x 2600 mm 3273 x 2613 mm 3360 x 2600 mm 2025 x 2091 mm Imperial

10'2" x 10'8" 6'2" x 8'4" 13'8" x 8'6" 10'9" x 8'7" 11' x 8'6" 6'8" x 6'10"

#### Total Floor Area: 111m<sup>2</sup> / 1202ft<sup>2</sup>

Springfield .co.uk