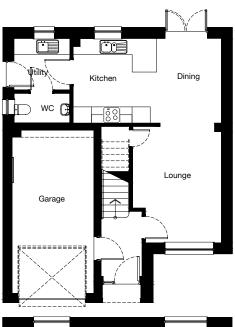

# ROSLIN 4 bedroom detached

| Ground Flo | or             |               |
|------------|----------------|---------------|
| Room       | Metric         | Imperial      |
| Lounge     | 3273 x 4294 mm | 10'9" x 14'1" |
| Dining     | 2392 x 3130 mm | 7'10" x 10'3" |
| Kitchen    | 3075 x 3130 mm | 10'1" x 10'3" |
| Utility    | 2070 x 1900 mm | 6'9" x 6'3"   |
| WC         | 2050 x 1090 mm | 6'9" x 3'7"   |
|            |                |               |

#### Total Floor Area: 111m<sup>2</sup> / 1202ft<sup>2</sup>

Springfield .co.uk