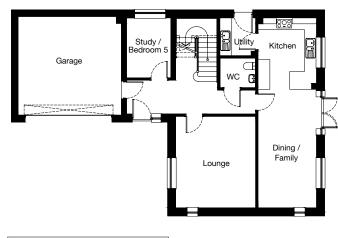

# DUNROBIN 5 bedroom detached

**Ground Floor** Roo

| Room          | Metric         |
|---------------|----------------|
| Lounge        | 5069 x 4257 mm |
| Study / Bed 5 | 3249 x 2380 mm |
| Dining        | 3613 x 3616 mm |
| Kitchen       | 3369 x 2966 mm |
| Utility       | 2069 x 2070 mm |
| WC            | 1040 x 2050 mm |
|               |                |

3613 x 3616 mm 3369 x 2966 mm 2069 x 2070 mm 1040 x 2050 mm