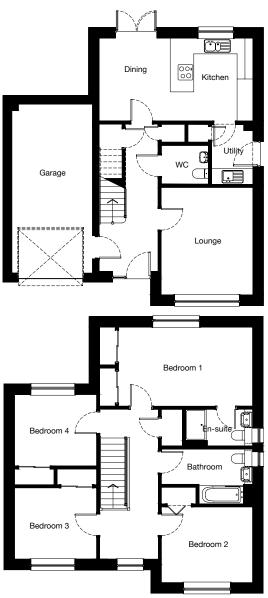

# ROSLIN 4 bedroom detached

| Ground Flo | or             |               |
|------------|----------------|---------------|
| Room       | Metric         | Imperial      |
| Lounge     | 3273 x 4294 mm | 10'9" x 14'1" |
| Dining     | 2392 x 3130 mm | 7'10" x 10'3" |
| Kitchen    | 3075 x 3130 mm | 10'1" x 10'3" |
| Utility    | 2070 x 1900 mm | 6'9" x 6'3"   |
| WC         | 2050 x 1090 mm | 6'9" x 3'7"   |
|            |                |               |

#### **First Floor**

Room Bedroom 1 En-suite Bedroom 2 Bedroom 3 Bedroom 4 Bathroom

Metric 3094 x 3250 mm 1874 x 2534 mm 4176 x 2600 mm 3273 x 2613 mm 3360 x 2600 mm 2025 x 2091 mm Imperial

10'2" x 10'8" 6'2" x 8'4" 13'8" x 8'6" 10'9" x 8'7" 11' x 8'6" 6'8" x 6'10"

#### Total Floor Area: 111m<sup>2</sup> / 1202ft<sup>2</sup>

Springfield .co.uk