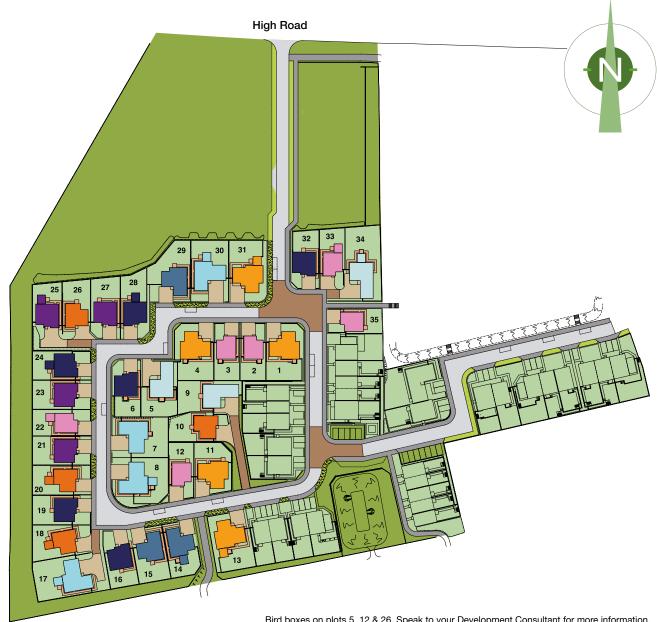

# DEVELOPMENT PLANS

As you can see from the development plan, Strathkinness is a relatively small development with a selection of four & five bedroom homes. A traditional Fife village and an excellent investment in your family's future.

Bird boxes on plots 5, 12 & 26. Speak to your Development Consultant for more information.