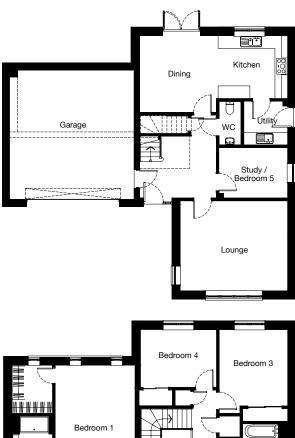

# **KINCRAIG** 5 bedroom detached

| Ground Floor  |                |                 |
|---------------|----------------|-----------------|
| Room          | Metric         | Imperial        |
| Lounge        | 5069 x 3808 mm | 16'8" x 12'6"   |
| Dining        | 3612 x 3616 mm | 11'10" x 11'10" |
| Kitchen       | 3369 x 2966 mm | 11'1" x 9'9"    |
| Utility       | 2069 x 2070 mm | 6'9" x 6'9"     |
| Study / Bed 5 | 3249 x 2380 mm | 10'8" x 7'10"   |
| WC            | 1040 x 2050 mm | 3'5" x 6'9"     |

#### **First Floor**

Room

#### Metric Bedroom 1 3549 x 3818 mm En-suite 1 3249 x 1568 mm Bedroom 2 3127 x 3431 mm En-suite 2 1535 x 2418 mm Bedroom 3 3249 x 3446 mm Bedroom 4 3613 x 2896 mm Bathroom 3249 x 2100 mm