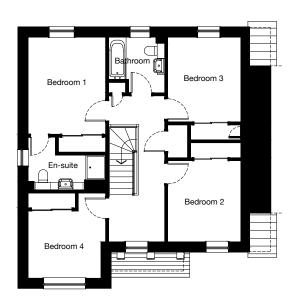

# LETHAM 4 bedroom detached

#### **First Floor**

Room Bedroom 1 En-suite Bedroom 2 Bedroom 3 Bedroom 4 Bathroom

3117 x 3900 mm

2321 x 1400 mm

2937 x 3255 mm

2937 x 3404 mm

2932 x 3422 mm

2250 x 2237 mm

#### Imperial

Imperial

11'1" x 15'2"

20'8" x 11'5"

10' x 11'5"

3'7" x 8'1"

10'3" x 12'10" 7'7" x 4'7" 9'8" x 10'8" 9'8" x 11'2" 9'7" x 11'3" 7'5" x 7'4"

#### Total Floor Area: 138m<sup>2</sup> / 1485ft<sup>2</sup>

Springfield Strathkinness

En-suite 2