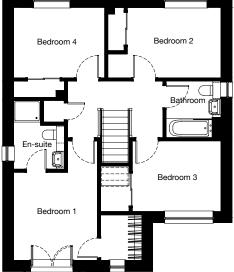

#### **First Floor**

Room Bedroom 1 En-suite Bedroom 2 Bedroom 3 Bedroom 4 Bathroom

Metric 3094 x 3250 mm 1874 x 2534 mm 4176 x 2600 mm 3273 x 2613 mm 3360 x 2600 mm 2025 x 2091 mm Imperial

10'2" x 10'8" 6'2" x 8'4" 13'8" x 8'6" 10'9" x 8'7" 11' x 8'6" 6'8" x 6'10"

#### Total Floor Area: 111m<sup>2</sup> / 1202ft<sup>2</sup>

Springfield .co.uk