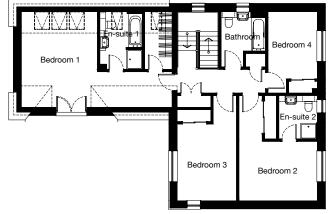

# DUNROBIN 5 bedroom detached

**Ground Floor** Roo

| Room          | Metric         |
|---------------|----------------|
| Lounge        | 5069 x 4257 mm |
| Study / Bed 5 | 3249 x 2380 mm |
| Dining        | 3613 x 3616 mm |
| Kitchen       | 3369 x 2966 mm |
| Utility       | 2069 x 2070 mm |
| WC            | 1040 x 2050 mm |
|               |                |

#### **First Floor**

| Room       |  |
|------------|--|
| Bedroom 1  |  |
| En-suite 1 |  |
| Bedroom 2  |  |
| En-suite 2 |  |
| Bedroom 3  |  |
| Bedroom 4  |  |
| Bathroom   |  |

#### Metric 3792 x 5969 mm 1915 x 3549 mm 3549 x 4268 mm 3249 x 1693 mm 3249 x 3631 mm 3613 x 2746 mm 3249 x 2175 mm

Imperial 12'5" x 19'7" 6'3" x 11'8"

Imperial

16'8" x 14'

10'8" x 7'10"

11'1" x 9'9"

6'9" x 6'9"