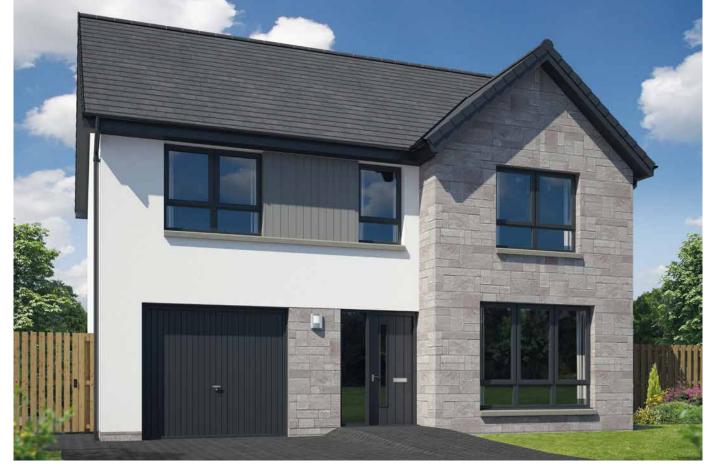

### CRAMOND 4 bedroom detached

| <b>Ground Floor</b> |                |               |
|---------------------|----------------|---------------|
| Room                | Metric         | Imperial      |
| Lounge              | 3494 x 4099 mm | 11'6" x 13'5" |
| Dining              | 2706 x 3160 mm | 8'11" x 10'4" |
| Kitchen             | 3150 x 3160 mm | 10'4" x 10'4" |
| Utility             | 1569 x 2285 mm | 5'2" x 7'6"   |
| WC                  | 1785 x 1470 mm | 5'10" x 4'10" |

#### Metric 5136 x 3032 mm 2574 x 1400 mm 3494 x 2902 mm 3142 x 2733 mm 3142 x 2733 mm 3494 x 2100 mm

Total Floor Area: 131m<sup>2</sup> / 1410ft<sup>2</sup>

Imperial 16'10" x 9'11" 8'5" x 4'7" 11'6" x 9'6" 10'4" x 9' 10'4" x 9' 11'6" x 6'11"