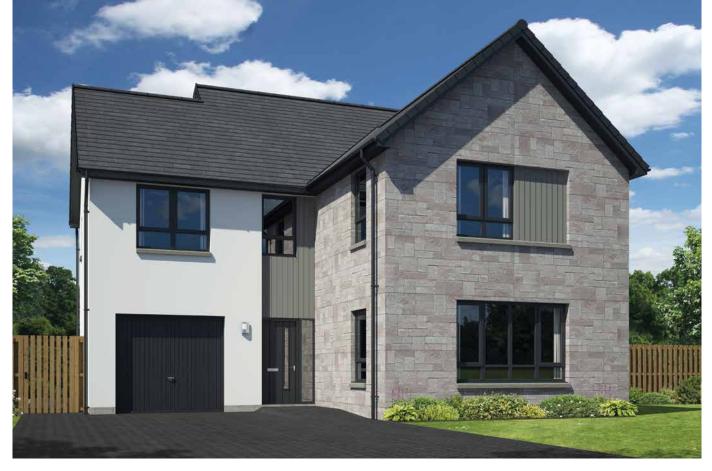

# MELFORD 5 bedroom detached

| Ground | Floor |
|--------|-------|
| Room   |       |

Lounge

Dining

Kitchen

Utility

WC

| mm |
|----|
| mm |
| mm |
| mm |
| mm |
|    |

#### First Floor Room

Metric Bedroom 1 3117 x 3700 mm En-suite 1 2321 x 1400 mm Bedroom 2 3117 x 3622 mm En-suite 2 2619 x 1343 mm Bedroom 3 3072 x 3458 mm Bedroom 4 3737 x 2346 mm Study / Bed 5 2915 x 2238 mm Bathroom 3737 x 2175 mm

Total Floor Area: 148m<sup>2</sup> / 1602ft<sup>2</sup>

### Imperial

Imperial 11' 1" x 15' 2"

12' 3" x 11' 5"

12' 2" x 11' 5"

5' 10" x 11' 5"

3' 7" x 8' 1"

10'3" x 12'2" 7'7" x 4'7" 10'3" x 11'11" 8'7" x 4'5" 10'1" x 11'4" 12'3" x 7'8" 9'7" x 7'4" 12'3" x 7'2"