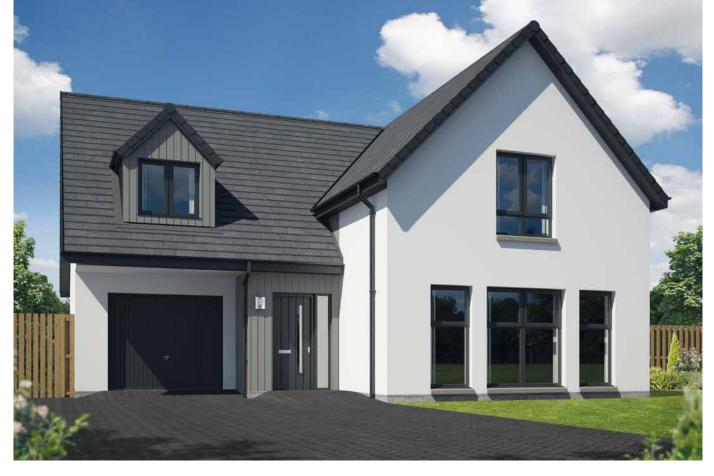

# ROSLIN 4 bedroom detached

| Ground Flo | or             |               |
|------------|----------------|---------------|
| Room       | Metric         | Imperial      |
| Lounge     | 3273 x 4294 mm | 10'9" x 14'1" |
| Dining     | 2392 x 3130 mm | 7'10" x 10'3" |
| Kitchen    | 3075 x 3130 mm | 10'1" x 10'3" |
| Utility    | 2070 x 1900 mm | 6'9" x 6'3"   |
| WC         | 2050 x 1090 mm | 6'9" x 3'7"   |
|            |                |               |

#### **First Floor**

Room Bedroom 1 En-suite Bedroom 2 Bedroom 3 Bedroom 4 Bathroom

Metric 3094 x 3250 mm 1874 x 2534 mm 4176 x 2600 mm 3273 x 2613 mm 3360 x 2600 mm 2025 x 2091 mm Imperial

10'2" x 10'8" 6'2" x 8'4" 13'8" x 8'6" 10'9" x 8'7" 11' x 8'6" 6'8" x 6'10"

#### Total Floor Area: 111m<sup>2</sup> / 1202ft<sup>2</sup>

Springfield .co.uk