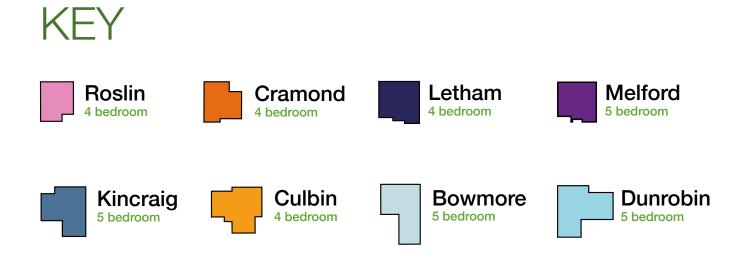

### THE VILLAGE

A delightful, traditional Fife village, Strathkinness is situated just three miles from the historic town of St Andrews. This beautiful section of coastline is one of the most desirable areas in Scotland and the new Springfield development is certain to attract considerable interest. As the site plan shows, our development has been very carefully designed to merge with and enhance the natural beauty which makes this part of the country so popular. When complete, the development will have 34 beautiful new 4 and 5 bedroom homes in 8 different house styles.