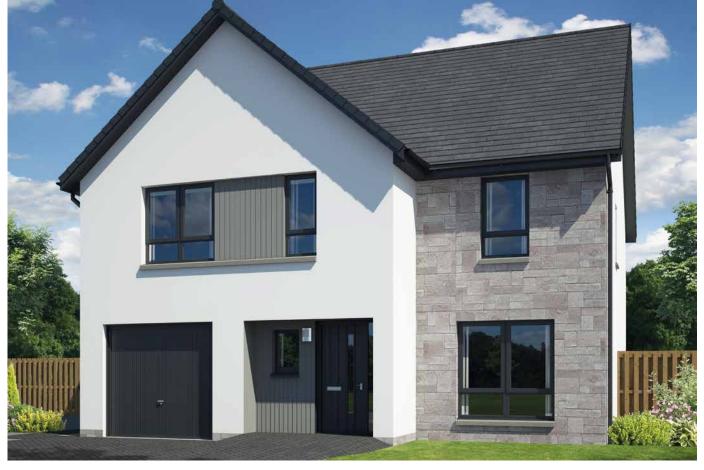

# ROSLIN 4 bedroom detached

| Ground Flo | or             |               |
|------------|----------------|---------------|
| Room       | Metric         | Imperial      |
| Lounge     | 3273 x 4294 mm | 10'9" x 14'1" |
| Dining     | 2392 x 3130 mm | 7'10" x 10'3" |
| Kitchen    | 3075 x 3130 mm | 10'1" x 10'3" |
| Utility    | 2070 x 1900 mm | 6'9" x 6'3"   |
| WC         | 2050 x 1090 mm | 6'9" x 3'7"   |
|            |                |               |

#### **First Floor**

Room Bedroom 1 En-suite Bedroom 2 Bedroom 3 Bedroom 4 Bathroom

Metric 3094 x 3250 mm 1874 x 2534 mm 4176 x 2600 mm 3273 x 2613 mm 3360 x 2600 mm 2025 x 2091 mm Imperial

10'2" x 10'8" 6'2" x 8'4" 13'8" x 8'6" 10'9" x 8'7" 11' x 8'6" 6'8" x 6'10"

#### Total Floor Area: 111m<sup>2</sup> / 1202ft<sup>2</sup>

Springfield .co.uk