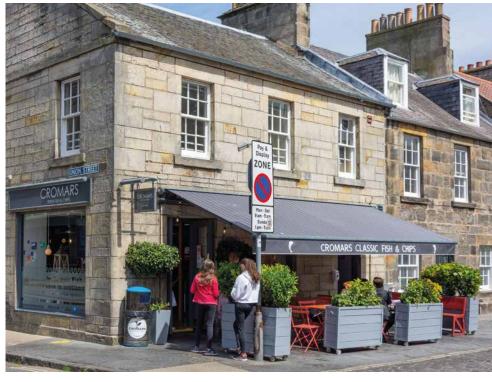

### SHOPPING, DINING AND RECREATION

Strathkinness has its own pub restaurant, The Tavern at Strathkinness, and it is a very pleasant, familyowned establishment where everyone is made to feel really welcome. St Andrews is just three miles away and offers lots of recreational and shopping choice. St Andrews is one of the most popular places in Scotland for visitors and that popularity has given the town a range of very well-established shops and restaurants. In addition to the many local, independent specialist outlets you have the choice of Morrisons, M&S Food and Tesco supermarkets two of which are open until late. St Andrews has long been a vibrant town and at the height of the tourist season, or when there is a major golf tournament, St Andrews can become so busy that you might be glad that you have chosen to live three miles away in a quiet village.