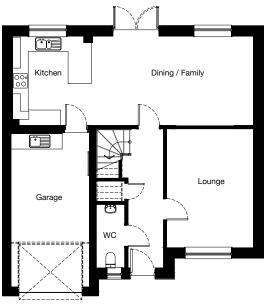

# LETHAM 4 bedroom detached

#### **Ground Floor**

| Room            |  |
|-----------------|--|
| Lounge          |  |
| Dining / Family |  |
| Kitchen         |  |
| WC              |  |
|                 |  |

3380 x 4619 mm 6294 x 3470 mm 3050 x 3470 mm 1100 x 2470 mm

Metric

Metric

#### Imperial

Imperial

11'1" x 15'2"

20'8" x 11'5"

10' x 11'5"

3'7" x 8'1"

10'3" x 12'10" 7'7" x 4'7" 9'8" x 10'8" 9'8" x 11'2" 9'7" x 11'3" 7'5" x 7'4"

#### Total Floor Area: 138m<sup>2</sup> / 1485ft<sup>2</sup>

Springfield Strathkinness

En-suite 2