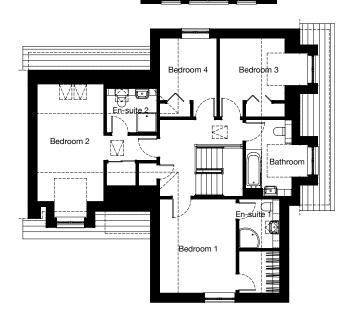

#### **First Floor**

Room Bedroom 1 En-suite Bedroom 2 Bedroom 3 Bedroom 4 Bathroom

Metric 3094 x 3250 mm 1874 x 2534 mm 4176 x 2600 mm 3273 x 2613 mm 3360 x 2600 mm 2025 x 2091 mm Imperial

10'2" x 10'8" 6'2" x 8'4" 13'8" x 8'6" 10'9" x 8'7" 11' x 8'6" 6'8" x 6'10"

#### Total Floor Area: 111m<sup>2</sup> / 1202ft<sup>2</sup>

Springfield .co.uk