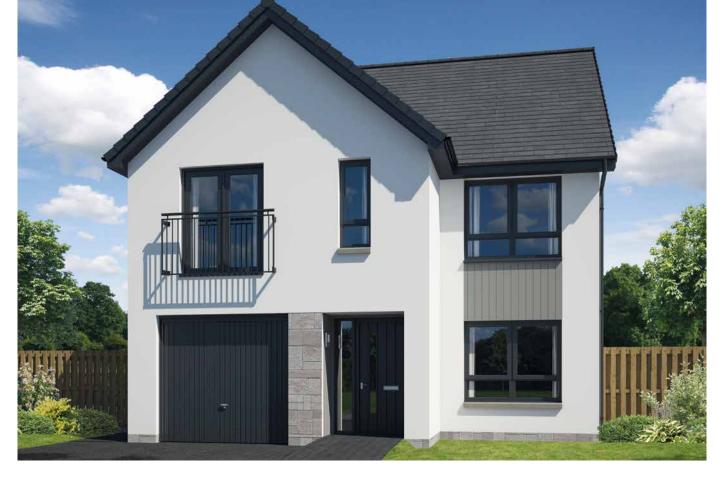

# ROSLIN 4 bedroom detached

| Ground Flo | or             |               |
|------------|----------------|---------------|
| Room       | Metric         | Imperial      |
| Lounge     | 3273 x 4294 mm | 10'9" x 14'1" |
| Dining     | 2392 x 3130 mm | 7'10" x 10'3" |
| Kitchen    | 3075 x 3130 mm | 10'1" x 10'3" |
| Utility    | 2070 x 1900 mm | 6'9" x 6'3"   |
| WC         | 2050 x 1090 mm | 6'9" x 3'7"   |
|            |                |               |

#### Total Floor Area: 111m<sup>2</sup> / 1202ft<sup>2</sup>

Springfield .co.uk