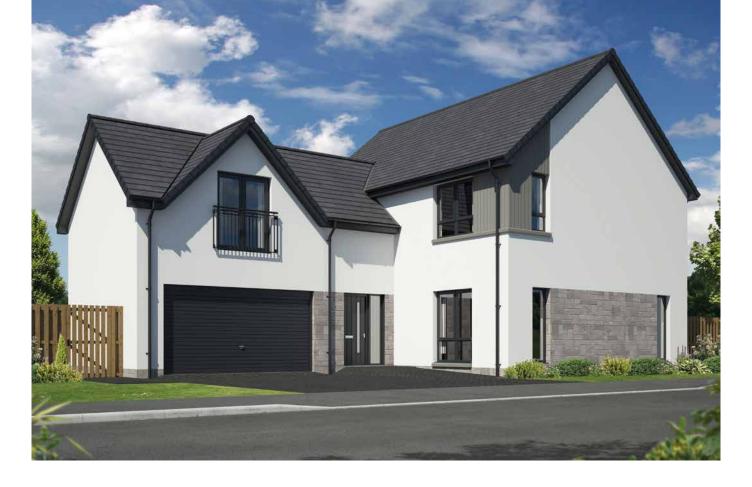

# MELFORD 5 bedroom detached

| Ground | Floor |
|--------|-------|
| Room   |       |

Lounge

Dining

Kitchen

Utility

WC

| mm |
|----|
| mm |
| mm |
| mm |
| mm |
|    |

#### First Floor Room

Metric Bedroom 1 3117 x 3700 mm En-suite 1 2321 x 1400 mm Bedroom 2 3117 x 3622 mm En-suite 2 2619 x 1343 mm Bedroom 3 3072 x 3458 mm Bedroom 4 3737 x 2346 mm Study / Bed 5 2915 x 2238 mm Bathroom 3737 x 2175 mm

Total Floor Area: 148m<sup>2</sup> / 1602ft<sup>2</sup>

### Imperial

Imperial 11' 1" x 15' 2"

12' 3" x 11' 5"

12' 2" x 11' 5"

5' 10" x 11' 5"

3' 7" x 8' 1"

10'3" x 12'2" 7'7" x 4'7" 10'3" x 11'11" 8'7" x 4'5" 10'1" x 11'4" 12'3" x 7'8" 9'7" x 7'4" 12'3" x 7'2"