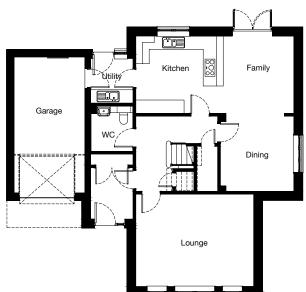

# ROSLIN 4 bedroom detached

| Ground Flo | or             |               |
|------------|----------------|---------------|
| Room       | Metric         | Imperial      |
| Lounge     | 3273 x 4294 mm | 10'9" x 14'1" |
| Dining     | 2392 x 3130 mm | 7'10" x 10'3" |
| Kitchen    | 3075 x 3130 mm | 10'1" x 10'3" |
| Utility    | 2070 x 1900 mm | 6'9" x 6'3"   |
| WC         | 2050 x 1090 mm | 6'9" x 3'7"   |
|            |                |               |

#### Total Floor Area: 111m<sup>2</sup> / 1202ft<sup>2</sup>

Springfield .co.uk