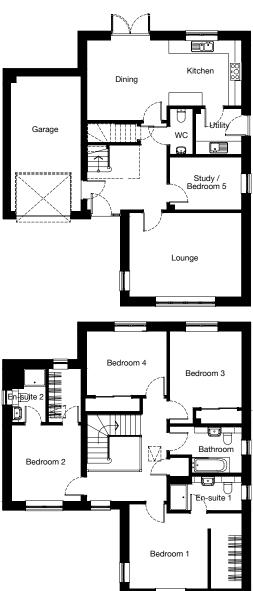

# MELFORD 5 bedroom detached

| Ground | Floor |
|--------|-------|
| Room   |       |

Lounge

Dining

Kitchen

Utility

WC

| mm |
|----|
| mm |
| mm |
| mm |
| mm |
|    |

#### First Floor Room

Metric Bedroom 1 3117 x 3700 mm En-suite 1 2321 x 1400 mm Bedroom 2 3117 x 3622 mm En-suite 2 2619 x 1343 mm Bedroom 3 3072 x 3458 mm Bedroom 4 3737 x 2346 mm Study / Bed 5 2915 x 2238 mm Bathroom 3737 x 2175 mm

Total Floor Area: 148m<sup>2</sup> / 1602ft<sup>2</sup>

### Imperial

Imperial 11' 1" x 15' 2"

12' 3" x 11' 5"

12' 2" x 11' 5"

5' 10" x 11' 5"

3' 7" x 8' 1"

10'3" x 12'2" 7'7" x 4'7" 10'3" x 11'11" 8'7" x 4'5" 10'1" x 11'4" 12'3" x 7'8" 9'7" x 7'4" 12'3" x 7'2"