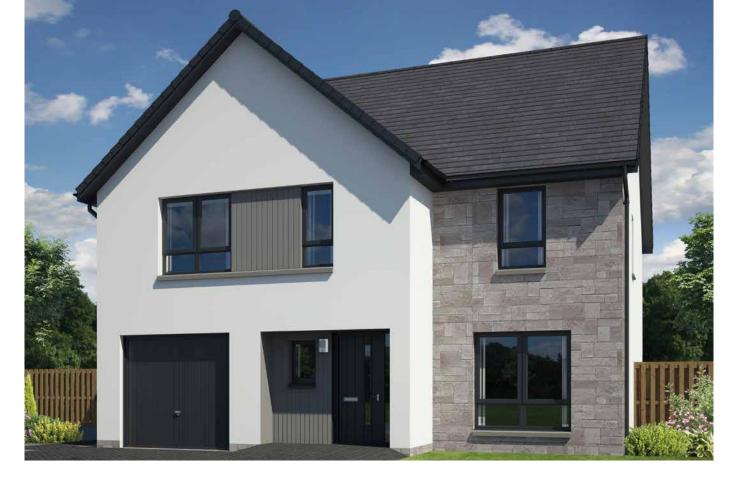

| 5' 10" x 4' 10" |
|         |                | 5 . 5 X 1 10    |

#### **First Floor**

Room Bedroom 1 En-suite Bedroom 2 Bedroom 3 Bedroom 4 Bathroom

#### Metric 5136 x 3032 mm 2574 x 1400 mm 3494 x 2902 mm 3142 x 2733 mm 3142 x 2733 mm 3494 x 2100 mm

#### Total Floor Area: 131m<sup>2</sup> / 1410ft<sup>2</sup>

Please note: Any images, site plans or floor plans are for illustrative purposes only. All measurements given are approximate and intended as a guide. Materials used may vary from those shown and room layouts may be subject to alteration. None of the information is intended to form part of a contract. Please speak to your sales consultant if you require any further details.



Imperial

16' 10" x 9' 11" 8' 5" x 4' 7"

11' 6" x 9' 6"

11' 6" x 6' 11"

10' 4" x 9'

10' 4" x 9'





## MELFORD 5 bedroom detached

#### **Ground Floor**

| Room    | Metric         | Imperial        |
|---------|----------------|-----------------|
| Lounge  | 3367 x 4619 mm | 11' 1" x 15' 2" |
| Kitchen | 3713 x 3480 mm | 12' 2" x 11' 5" |
| Dining  | 3739 x 3480 mm | 12' 3" x 11' 5" |
| Utility | 1772 x 3480 mm | 5' 10" x 11' 5" |
| WC      | 1100 x 2470 mm | 3' 7" x 8' 1"   |

#### **First Floor**

| Room       | Metric         |
|------------|----------------|
| Bedroom 1  | 3117 x 3700 mm |
| En-suite 1 | 2321 x 1400 mm |
| Bedroom 2  | 3117 x 3622 mm |
| En-suite 2 | 2619 x 1343 mm |
| Bedroom 3  | 3072 x 3458 mm |
| Bedroom 4  | 3737 x 2346 mm |
| Bedroom 5  | 2915 x 2238 mm |
| Bathroom   | 3737 x 2175 mm |

#### Total Floor Area: 148m<sup>2</sup>/1602ft<sup>2</sup>

Springfie