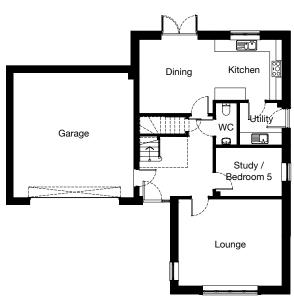

#### **Ground Floor**

| Room          | Metric         | Imperial          |
|---------------|----------------|-------------------|
| Lounge        | 5069 x 3808 mm | 16' 8" x 12' 6"   |
| Kitchen       | 3369 x 2966 mm | 11' 1" x 9' 9"    |
| Dining        | 3612 x 3616 mm | 11' 10" x 11' 10" |
| Utility       | 2069 x 2070 mm | 6' 9" x 6' 9"     |
| WC            | 1040 x 2050 mm | 3' 5" x 6' 9"     |
| Study / Bed 5 | 3249 x 2380 mm | 10' 8" x 7' 10"   |