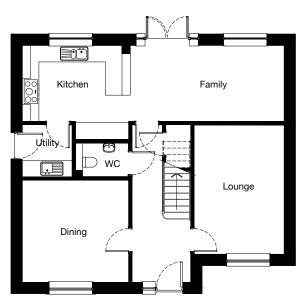

## DUNNING 4 bedroom detached

#### **Ground Floor**

| Room    | Metric         |
|---------|----------------|
| Lounge  | 3255 x 4668 mm |
| Kitchen | 3900 x 2746 mm |
| Dining  | 3841 x 3683 mm |
| Family  | 5557 x 2746 mm |
| Utility | 1800 x 1900 mm |
| WC      | 1903 x 1219 mm |
|         |                |

#### **First Floor**

| Room      | Metric         |
|-----------|----------------|
| Bedroom 1 | 3841 x 3433 mm |
| En-suite  | 2762 x 1737 mm |
| Bedroom 2 | 3255 x 3558 mm |
| Bedroom 3 | 3255 x 3146 mm |
| Bedroom 4 | 3121 x 3146 mm |
| Bathroom  | 2120 x 2000 mm |
|           |                |

#### Total Floor Area: 156m<sup>2</sup> / 1668ft<sup>2</sup>

Please note: Any images, site plans or floor plans are for illustrative purposes only. All measurements given are approximate and intended as a guide. Materials used may vary from those shown and room layouts may be subject to alteration. None of the information is intended to form part of a contract. Please speak to your sales consultant if you require any further details.

Imperial

10' 8" x 15' 4"

12' 7" x 12' 1"

5' 11" x 6' 3"

12' 10" x 9'

18' 3" x 9'

6' 3" x 4'

Imperial

12' 7" x 11' 3"

10' 8" x 11' 8"

10' 8" x 10' 4"

10' 3" x 10' 4"

6' 11" x 6' 7"

8'9" x 5'8"