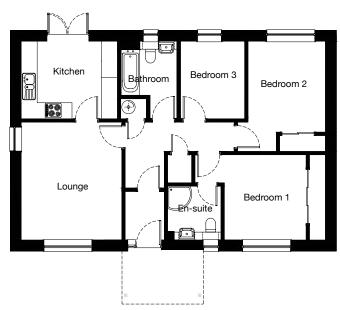

## BARRA 3 bedroom bungalow

#### **Ground Floor**

| Room      | Metric         |
|-----------|----------------|
| Lounge    | 3761 x 4340 mm |
| Kitchen   | 3600 x 3020 mm |
| Bathroom  | 2090 x 2890 mm |
| Bedroom 1 | 3059 x 3191 mm |
| En-suite  | 2000 x 2021 mm |
| Bedroom 2 | 2897 x 3400 mm |
| Bedroom 3 | 2400 x 2900 mm |

Imperial 12' 4" x 14' 3" 11' 10" x 9' 11" 6' 10" x 9' 6" 10' x 10' 6" 6'7" x 6'8" 9' 6" x 11' 2" 7' 10" x 9' 6"

Total Floor Area: 84m<sup>2</sup> / 909ft<sup>2</sup>