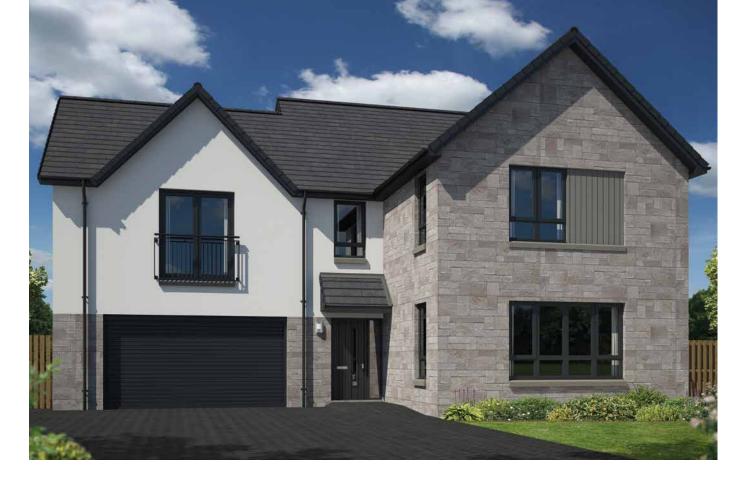

## KINCRAIG 5 bedroom detached

#### **Ground Floor**

| Room          | Metric         | Imperial          |
|---------------|----------------|-------------------|
| Lounge        | 5069 x 3808 mm | 16' 8" x 12' 6"   |
| Kitchen       | 3369 x 2966 mm | 11' 1" x 9' 9"    |
| Dining        | 3612 x 3616 mm | 11' 10" x 11' 10" |
| Utility       | 2069 x 2070 mm | 6' 9" x 6' 9"     |
| WC            | 1040 x 2050 mm | 3' 5" x 6' 9"     |
| Study / Bed 5 | 3249 x 2380 mm | 10' 8" x 7' 10"   |

#### **First Floor**

| Room       | Metric         |
|------------|----------------|
| Bedroom 1  | 3549 x 3181 mm |
| En-suite 1 | 3249 x 1568 mm |
| Bedroom 2  | 3127 x 3431 mm |
| En-suite 2 | 1535 x 2418 mm |
| Bedroom 3  | 3249 x 3446 mm |
| Bedroom 4  | 3613 x 2896 mm |
| Bathroom   | 3249 x 2100 mm |

#### Total Floor Area: 167m<sup>2</sup> / 1797ft<sup>2</sup>

Springfield .co.uk Pool of Muckhart

Imperial 11' 8" x 12' 6"

10' 8" x 5' 2"

10' 3" x 11' 3"

10' 8" x 11' 4"

11' 10" x 9' 6"

10' 8" x 6' 11"