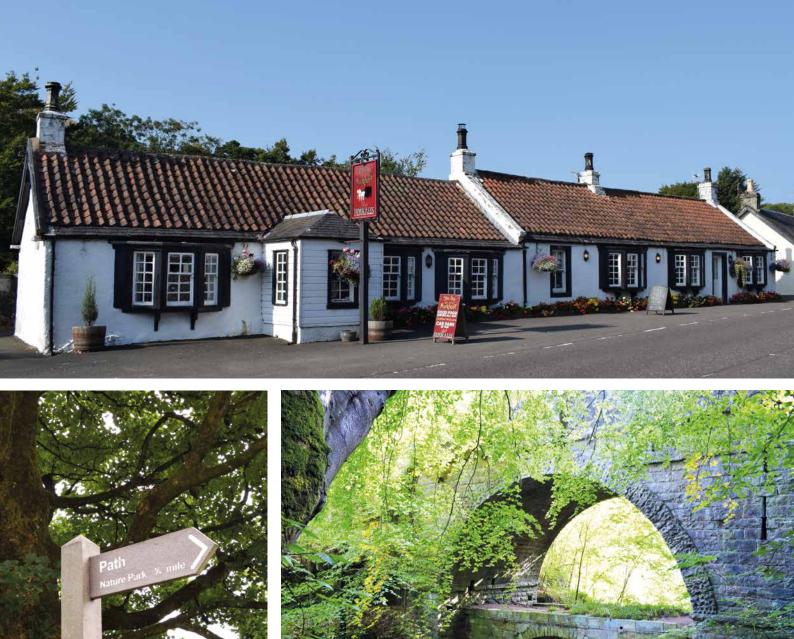

Pool of Muckhart's main thoroughfare is home to the dog friendly Inn at Muckhart where you can stop for a fine ale with your furry friend or enjoy a wholesome meal from their daily menu.

Family run coffee shop, Mona's of Muckhart is another fine establishment in the heart of the village. Here you can savour anything from the Mighty Mona (sausage, bacon, egg & black pudding on a large bap), an afternoon tea or a piping hot lasagne!

## **RECREATION & PARKS**

If you enjoy the great outdoors, you'll want to make the most of Seamab hill and the surrounding Ochils. Rumbling Bridge Gorge on the River Devon is also a beautiful walk that you'll want to visit time and again.