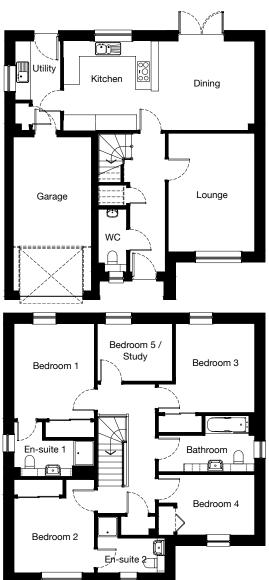

## ARDEN 4 bedroom detached

#### **Ground Floor**

| Room        | Metric         | Imperial        |
|-------------|----------------|-----------------|
| Lounge      | 4077 x 4041 mm | 13' 5" x 13' 3' |
| Kitchen     | 3075 x 2850 mm | 10' 1" x 9' 4"  |
| Dining      | 2444 x 2850 mm | 8' x 9' 4"      |
| WC          | 1990 x 2080 mm | 6' 6" x 6' 10"  |
|             |                |                 |
| First Floor |                |                 |

3075 x 3499 mm

2422 x 2350 mm

3099 x 2850 mm

3050 x 2421 mm

2349 x 3141 mm 2300 x 2850 mm

Room Bedroom 1 En-suite Bedroom 2 Bedroom 3 Bedroom 4 Bathroom

#### Total Floor Area: 113m<sup>2</sup> / 1224ft<sup>2</sup>

Metric

Springfield Pool of Muckhart

13' 3" 9' 4"

Imperial

10' 1" x 11' 6" 7' 11" x 7' 9"

10' 2" x 9' 4"

7' 8" x 10' 4"

7'7" x 9'4"

10' x 7' 11"