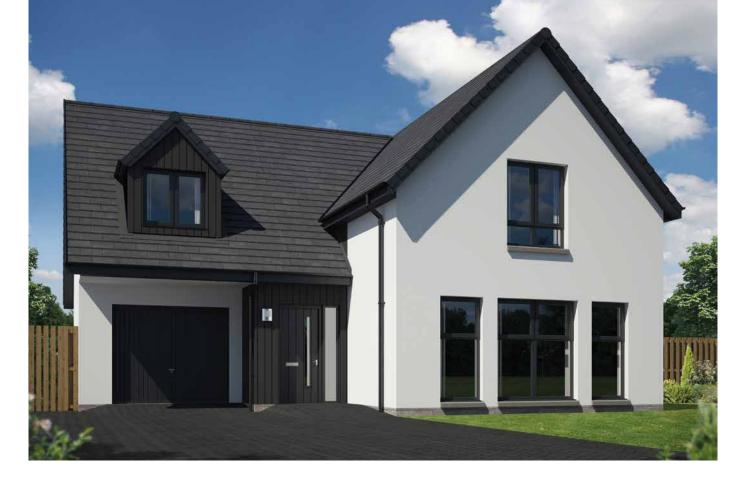

| 3369 x 2966 mm | 11' 1" x 9' 9"    |
| Dining        | 3612 x 3616 mm | 11' 10" x 11' 10" |
| Utility       | 2069 x 2070 mm | 6' 9" x 6' 9"     |
| WC            | 1040 x 2050 mm | 3' 5" x 6' 9"     |
| Study / Bed 5 | 3249 x 2380 mm | 10' 8" x 7' 10"   |

#### **First Floor**

| Room       | Metric         |
|------------|----------------|
| Bedroom 1  | 3549 x 3181 mm |
| En-suite 1 | 3249 x 1568 mm |
| Bedroom 2  | 3127 x 3431 mm |
| En-suite 2 | 1535 x 2418 mm |
| Bedroom 3  | 3249 x 3446 mm |
| Bedroom 4  | 3613 x 2896 mm |
| Bathroom   | 3249 x 2100 mm |

#### Total Floor Area: 167m<sup>2</sup> / 1797ft<sup>2</sup>

Springfield .co.uk Pool of Muckhart

Imperial 11' 8" x 12' 6"

10' 8" x 5' 2"

10' 3" x 11' 3"

10' 8" x 11' 4"

11' 10" x 9' 6"

10' 8" x 6' 11"

5' x 7' 11"





## **CULBIN** 4 bedroom detached

5294 x 4155 mm

3926 x 3480 mm

3297 x 3381 mm

3168 x 3480 mm

1905 x 2009 mm

1885 x 2030 mm

Metric

#### **Ground Floor**

| Room    |
|---------|
| Lounge  |
| Kitchen |
| Dining  |
| Family  |
| Utility |
| WC      |

#### **First Floor**

| Room       | Metric         |
|------------|----------------|
| Bedroom 1  | 3374 x 4155 mm |
| En-suite 1 | 1800 x 2185 mm |
| Bedroom 2  | 2932 x 5190 mm |
| En-suite 2 | 2228 x 1950 mm |
| Bedroom 3  | 3927 x 2760 mm |
| Bedroom 4  | 2519 x 2760 mm |
| Bathroom   | 2769 x 3382 mm |

#### Total Floor Area: 179m<sup>2</sup>/1921ft<sup>2</sup>

Please note: Any images, site plans or floor plans are for illustrative purposes only. All measurements given are approximate and intended as a guide. Materials used m