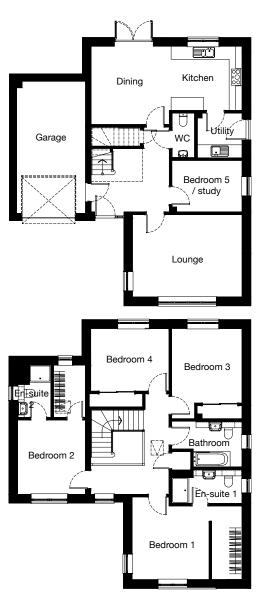

## MELFORD 5 bedroom detached

#### **Ground Floor**

| Room    | Metric         | Imperial        |
|---------|----------------|-----------------|
| Lounge  | 3367 x 4619 mm | 11' 1" x 15' 2" |
| Kitchen | 3713 x 3480 mm | 12' 2" x 11' 5" |
| Dining  | 3739 x 3480 mm | 12' 3" x 11' 5" |
| Utility | 1772 x 3480 mm | 5' 10" x 11' 5" |
| WC      | 1100 x 2470 mm | 3' 7" x 8' 1"   |

#### **First Floor**

| Room       | Metric         |
|------------|----------------|
| Bedroom 1  | 3117 x 3700 mm |
| En-suite 1 | 2321 x 1400 mm |
| Bedroom 2  | 3117 x 3622 mm |
| En-suite 2 | 2619 x 1343 mm |
| Bedroom 3  | 3072 x 3458 mm |
| Bedroom 4  | 3737 x 2346 mm |
| Bedroom 5  | 2915 x 2238 mm |
| Bathroom   | 3737 x 2175 mm |

#### Total Floor Area: 148m<sup>2</sup>/1602ft<sup>2</sup>

Springfield .co.uk

Imperial

10' 3" x 12' 2" 7' 7" x 4' 7"

10' 3" x 11' 11"

8'7" x 4' 5"

10' 1" x 11' 4"

12' 3" x 7' 8"

9'7" x 7'4"

12' 3" x 7' 2"