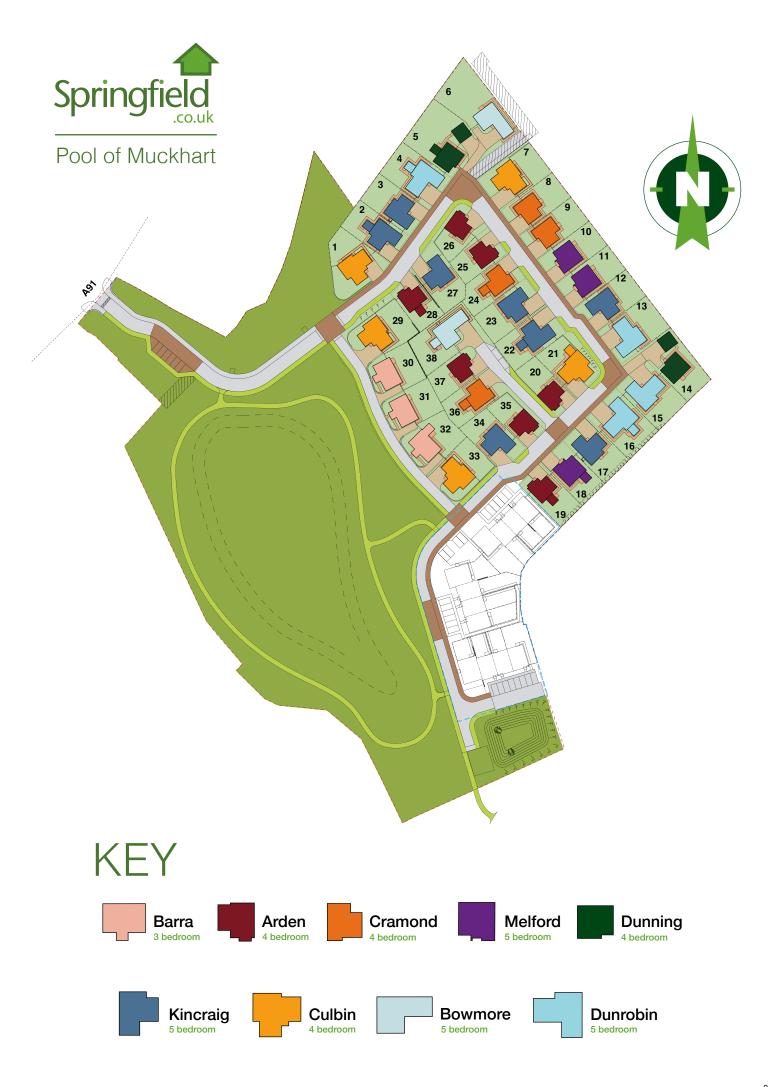

## DEVELOPMENT PLAN

As you can see from the development plan Springfield Pool of Muckhart is a relatively small development of 38 plots with a nice mixture of three bedroom bungalows and four and five bedroom detached homes. Relative to its size the development offers a massive amount of outdoor space, perfect for making the most of the outdoors. Within the space to the left of the development there is a looped path to take the dog for a quick walk or enjoy the serenity of the outdoors, conveniently on your doorstep.