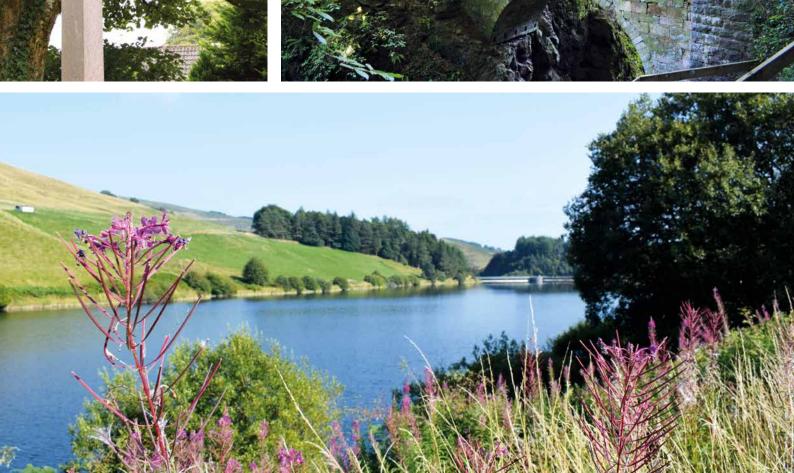

## A STUNNING LOCATION

At just under half a mile long, Pool of Muckhart is a homely, idyllic village resting at the foot of the Ochils in Clackmannanshire, just 3 miles northeast of Dollar.

It's all about location here. This is a place to escape to, leaving the hustle and bustle behind. It's an opportunity to slow things down and enjoy life at your own pace while benefiting from easy commuter routes to Scotland's larger towns and cities.

Pool of Muckhart's main thoroughfare is home to the dog friendly Inn at Muckhart where you can stop for a fine ale with your furry friend or enjoy a wholesome meal from their daily menu.

Family run coffee shop, Mona's of Muckhart is another fine establishment in the heart of the village. Here you can savour anything from the Mighty Mona (sausage, bacon, egg & black pudding on a large bap), an afternoon tea or a piping hot lasagne!

## **RECREATION & PARKS**

If you enjoy the great outdoors, you'll want to make the most of Seamab hill and the surrounding Ochils. Rumbling Bridge Gorge on the River Devon is also a beautiful walk that you'll want to visit time and again.