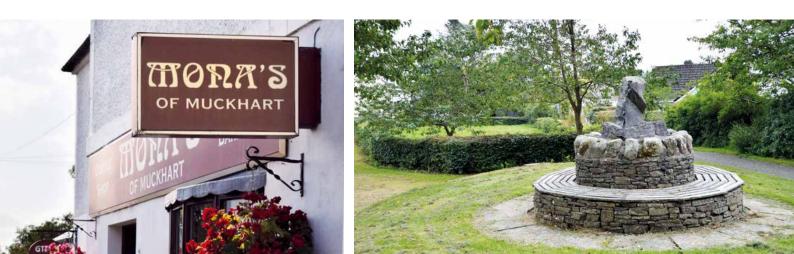

Pool of Muckhart's main thoroughfare is home to the dog friendly Inn at Muckhart where you can stop for a fine ale with your furry friend or enjoy a wholesome meal from their daily menu.

Family run coffee shop, Mona's of Muckhart is another fine establishment in the heart of the village. Here you can savour anything from the Mighty Mona (sausage, bacon, egg & black pudding on a large bap), an afternoon tea or a piping hot lasagne!