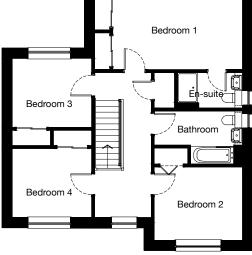

## CRAMOND 4 bedroom detached

#### **First Floor**

Room Bedroom 1 En-suite Bedroom 2 Bedroom 3 Bedroom 4 Bathroom

#### Metric 5136 x 3032 mm 2574 x 1400 mm 3494 x 2902 mm 3142 x 2733 mm 3142 x 2733 mm 3494 x 2100 mm

Imperial

16' 10" x 9' 11" 8' 5" x 4' 7"

11' 6" x 9' 6"

11' 6" x 6' 11"

10' 4" x 9'

10' 4" x 9'