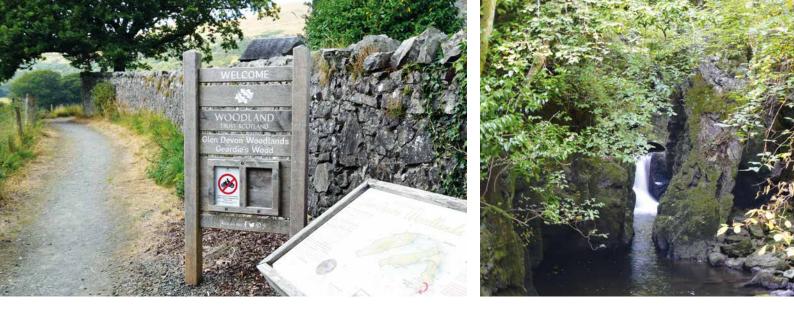

## **RECREATION & PARKS**

If you enjoy the great outdoors, you'll want to make the most of Seamab hill and the surrounding Ochils. Rumbling Bridge Gorge on the River Devon is also a beautiful walk that you'll want to visit time and again.