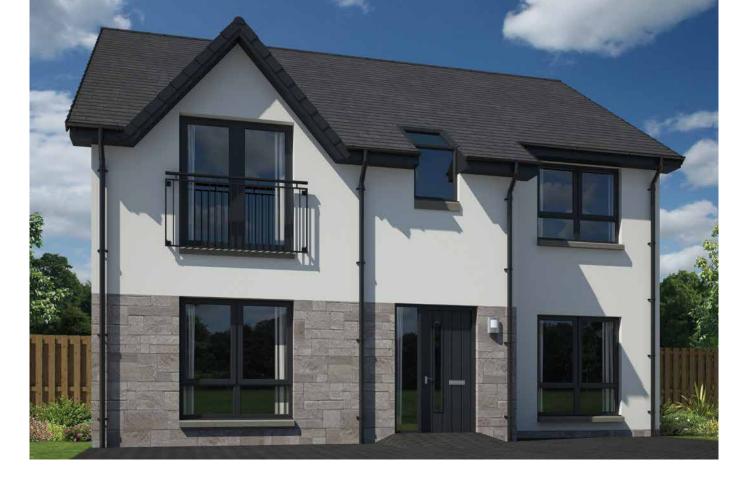

----|
| Lounge  | 3367 x 4619 mm | 11' 1" x 15' 2" |
| Kitchen | 3713 x 3480 mm | 12' 2" x 11' 5" |
| Dining  | 3739 x 3480 mm | 12' 3" x 11' 5" |
| Utility | 1772 x 3480 mm | 5' 10" x 11' 5" |
| WC      | 1100 x 2470 mm | 3' 7" x 8' 1"   |

#### **First Floor**

| Room       | Metric         |
|------------|----------------|
| Bedroom 1  | 3117 x 3700 mm |
| En-suite 1 | 2321 x 1400 mm |
| Bedroom 2  | 3117 x 3622 mm |
| En-suite 2 | 2619 x 1343 mm |
| Bedroom 3  | 3072 x 3458 mm |
| Bedroom 4  | 3737 x 2346 mm |
| Bedroom 5  | 2915 x 2238 mm |
| Bathroom   | 3737 x 2175 mm |

#### Total Floor Area: 148m<sup>2</sup>/1602ft<sup>2</sup>

Springfield .co.uk

Imperial

10' 3" x 12' 2" 7' 7" x 4' 7"

10' 3" x 11' 11"

8'7" x 4' 5"

10' 1" x 11' 4"

12' 3" x 7' 8"

9'7" x 7'4"

12' 3" x 7' 2"







## DUNNING 4 bedroom detached

#### **Ground Floor**

| Room    | Metric         |
|---------|----------------|
| Lounge  | 3255 x 4668 mm |
| Kitchen | 3900 x 2746 mm |
| Dining  | 3841 x 3683 mm |
| Family  | 5557 x 2746 mm |
| Utility | 1800 x 1900 mm |
| WC      | 1903 x 1219 mm |
|         |                |

#### **First Floor**

| Room      | Metric         |
|-----------|----------------|
| Bedroom 1 | 3841 x 3433 mm |
| En-suite  | 2762 x 1737 mm |
| Bedroom 2 | 3255 x 3558 mm |
| Bedroom 3 | 3255 x 3146 mm |
| Bedroom 4 | 3121 x 3146 mm |
| Bathroom  | 2120 x 2000 mm |
|           |                |

#### Total Floor Area: 156m<sup>2</sup> / 1668ft<sup>2</sup>

Please note: Any images, site plans or floor plans are for illustrative purposes only. All measurements given are