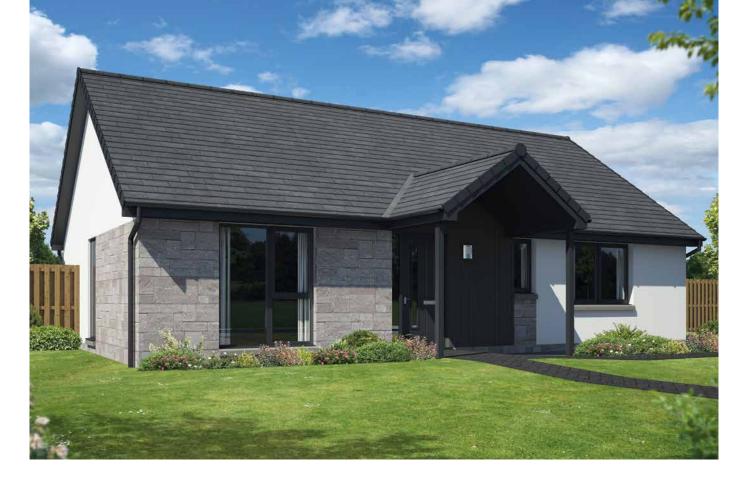

## BARRA 3 bedroom bungalow

Imperial 12' 4" x 14' 3" 11' 10" x 9' 11" 6' 10" x 9' 6" 10' x 10' 6" 6'7" x 6'8" 9' 6" x 11' 2" 7' 10" x 9' 6"

Total Floor Area: 84m<sup>2</sup> / 909ft<sup>2</sup>