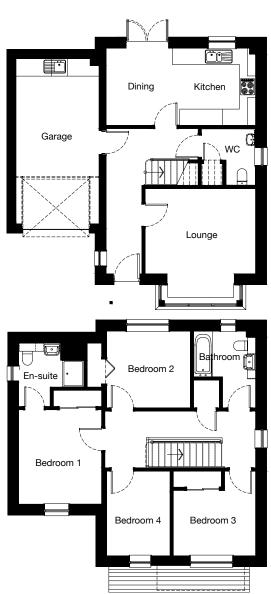

## ARDEN 4 bedroom detached

#### **Ground Floor**

| Room        | Metric         | Imperial        |
|-------------|----------------|-----------------|
| Lounge      | 4077 x 4041 mm | 13' 5" x 13' 3' |
| Kitchen     | 3075 x 2850 mm | 10' 1" x 9' 4"  |
| Dining      | 2444 x 2850 mm | 8' x 9' 4"      |
| WC          | 1990 x 2080 mm | 6' 6" x 6' 10"  |
|             |                |                 |
| First Floor |                |                 |

3075 x 3499 mm

2422 x 2350 mm

3099 x 2850 mm

3050 x 2421 mm

2349 x 3141 mm 2300 x 2850 mm

Room Bedroom 1 En-suite Bedroom 2 Bedroom 3 Bedroom 4 Bathroom

#### Total Floor Area: 113m<sup>2</sup> / 1224ft<sup>2</sup>

Metric

Springfield Pool of Muckhart

13' 3" 9' 4"

Imperial

10' 1" x 11' 6" 7' 11" x 7' 9"

10' 2" x 9' 4"

7' 8" x 10' 4"

7'7" x 9'4"

10' x 7' 11"