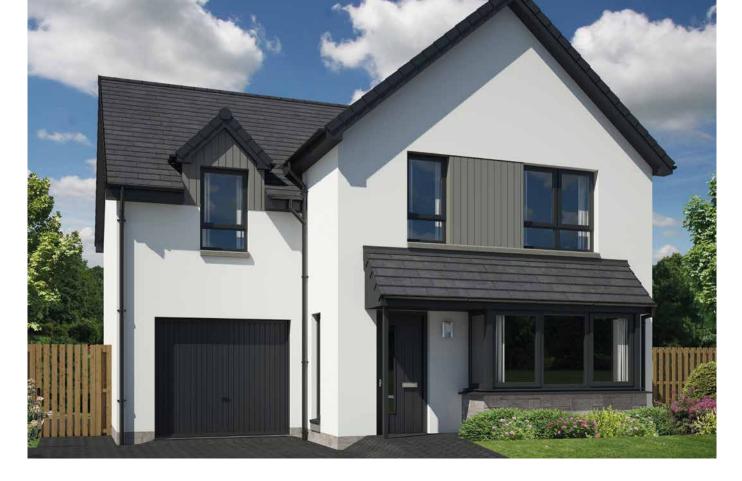

## ARDEN 4 bedroom detached

#### **Ground Floor**

| Room        | Metric         | Imperial        |
|-------------|----------------|-----------------|
| Lounge      | 4077 x 4041 mm | 13' 5" x 13' 3' |
| Kitchen     | 3075 x 2850 mm | 10' 1" x 9' 4"  |
| Dining      | 2444 x 2850 mm | 8' x 9' 4"      |
| WC          | 1990 x 2080 mm | 6' 6" x 6' 10"  |
|             |                |                 |
| First Floor |                |                 |