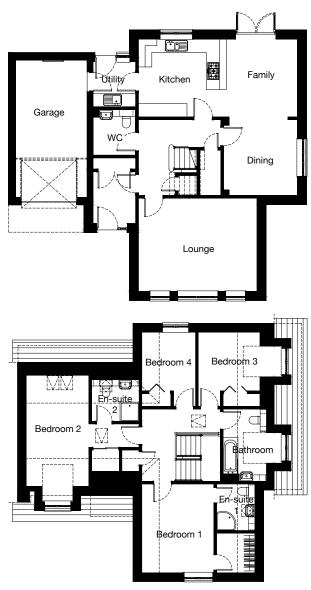

## CRAMOND 4 bedroom detached

#### **Ground Floor**

| Room    | Metric         | Imperial        |
|---------|----------------|-----------------|
| Lounge  | 3494 x 4099 mm | 11' 6" x 13' 5" |
| Kitchen | 3150 x 3160 mm | 10' 4" x 10' 4" |
| Dining  | 2706 x 3160 mm | 8' 11" x 10' 4" |
| Utility | 1569 x 2285 mm | 5' 2" x 7' 6"   |
| WC      | 1785 x 1470 mm | 5' 10" x 4' 10" |
|         |                | 5 . 5 X 1 10    |

#### **First Floor**

Room Bedroom 1 En-suite Bedroom 2 Bedroom 3 Bedroom 4 Bathroom

#### Metric 5136 x 3032 mm 2574 x 1400 mm 3494 x 2902 mm 3142 x 2733 mm 3142 x 2733 mm 3494 x 2100 mm

#### Total Floor Area: 131m<sup>2</sup> / 1410ft<sup>2</sup>

Please note: Any images, site plans or floor plans are for illustrative purposes only. All measurements given are approximate and intended as a guide. Materials used may vary from those shown and room layouts may be subject to alteration. None of the information is intended to form part of a contract. Please speak to your sales consultant if you require any further details.

Imperial

16' 10" x 9' 11" 8' 5" x 4' 7"

11' 6" x 9' 6"

11' 6" x 6' 11"

10' 4" x 9'

10' 4" x 9'