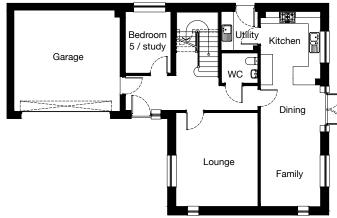

## KINCRAIG 5 bedroom detached

#### **Ground Floor**

| Room          | Metric         | Imperial          |
|---------------|----------------|-------------------|
| Lounge        | 5069 x 3808 mm | 16' 8" x 12' 6"   |
| Kitchen       | 3369 x 2966 mm | 11' 1" x 9' 9"    |
| Dining        | 3612 x 3616 mm | 11' 10" x 11' 10" |
| Utility       | 2069 x 2070 mm | 6' 9" x 6' 9"     |
| WC            | 1040 x 2050 mm | 3' 5" x 6' 9"     |
| Study / Bed 5 | 3249 x 2380 mm | 10' 8" x 7' 10"   |