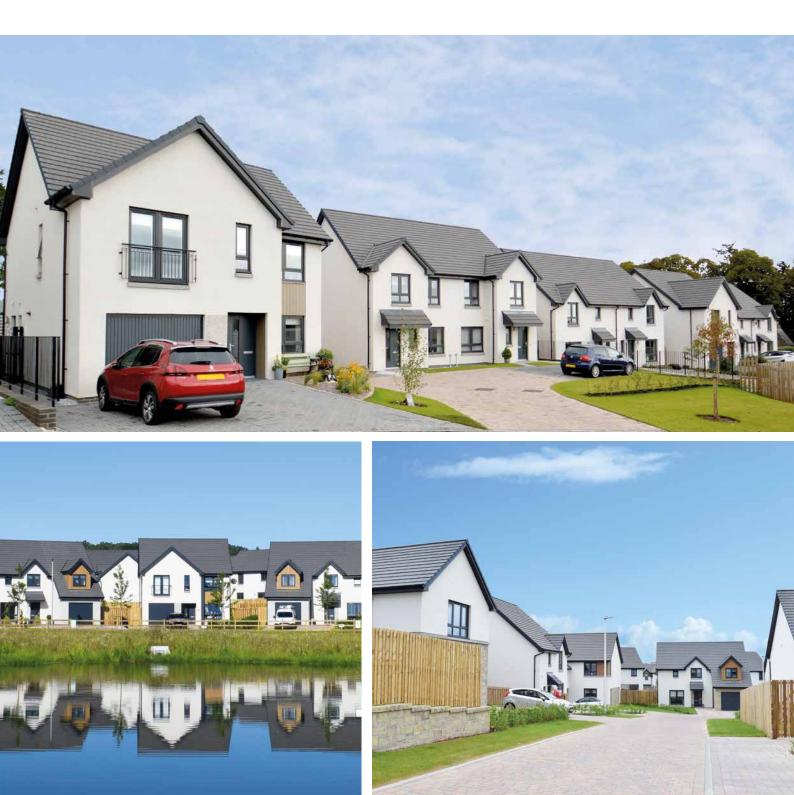

# **GREAT LOCATION** BEAUTIFUL HOMES

Find out more about Springfield's collection of contemporary 3, 4 & 5 bedroom family homes.

## DEVELOPMENT PLAN

As you can see from the development plan Springfield Pool of Muckhart is a relatively small development of 38 plots with a nice mixture of three bedroom bungalows and four and five bedroom detached homes. Relative to its size the development offers a massive amount of outdoor space, perfect for making the most of the outdoors. Within the space to the left of the development there is a looped path to take the dog for a quick walk or enjoy the serenity of the outdoors, conveniently on your doorstep.