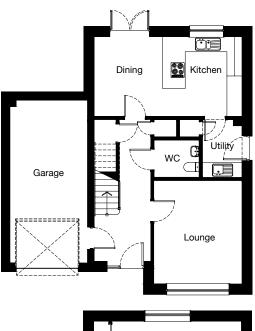

## CRAMOND 4 bedroom detached

#### **Ground Floor**

| Room    | Metric         | Imperial        |
|---------|----------------|-----------------|
| Lounge  | 3494 x 4099 mm | 11' 6" x 13' 5" |
| Kitchen | 3150 x 3160 mm | 10' 4" x 10' 4" |
| Dining  | 2706 x 3160 mm | 8' 11" x 10' 4" |
| Utility | 1569 x 2285 mm | 5' 2" x 7' 6"   |
| WC      | 1785 x 1470 mm | 5' 10" x 4' 10" |
|         |                | 5 . 5 X 1 10    |

#### **First Floor**

Room Bedroom 1 En-suite Bedroom 2 Bedroom 3 Bedroom 4 Bathroom

#### Metric 5136 x 3032 mm 2574 x 1400 mm 3494 x 2902 mm 3142 x 2733 mm 3142 x 2733 mm 3494 x 2100 mm

#### Total Floor Area: 131m<sup>2</sup> / 1410ft<sup>2</sup>

Please note: Any images, site plans or floor plans are for illustrative purposes only. All measurements given are approximate and intended as a guide. Materials used may vary from those shown and room layouts may be subject to alteration. None of the information is intended to form part of a contract. Please speak to your sales consultant if you require any further details.

Imperial

16' 10" x 9' 11" 8' 5" x 4' 7"

11' 6" x 9' 6"

11' 6" x 6' 11"

10' 4" x 9'

10' 4" x 9'