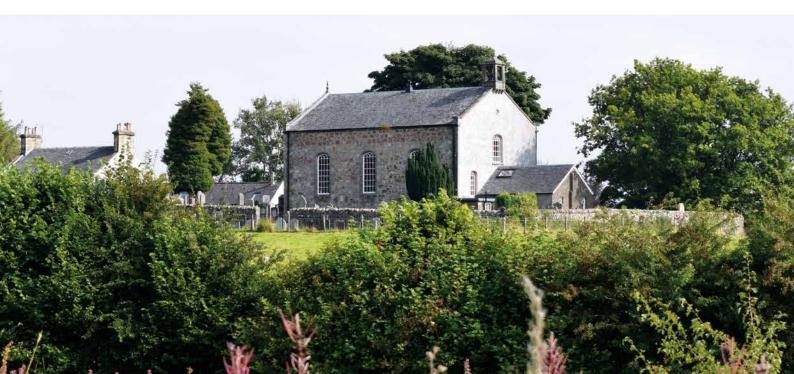

## A STUNNING LOCATION

At just under half a mile long, Pool of Muckhart is a homely, idyllic village resting at the foot of the Ochils in Clackmannanshire, just 3 miles northeast of Dollar.

It's all about location here. This is a place to escape to, leaving the hustle and bustle behind. It's an opportunity to slow things down and enjoy life at your own pace while benefiting from easy commuter routes to Scotland's larger towns and cities.

Pool of Muckhart's main thoroughfare is home to the dog friendly Inn at Muckhart where you can stop for a fine ale with your furry friend or enjoy a wholesome meal from their daily menu.

Family run coffee shop, Mona's of Muckhart is another fine establishment in the heart of the village. Here you can savour anything from the Mighty Mona (sausage, bacon, egg & black pudding on a large bap), an afternoon tea or a piping hot lasagne!