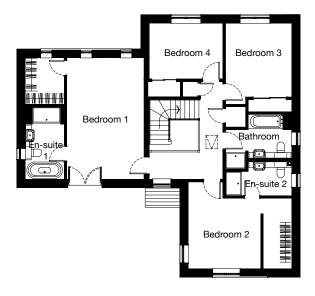

#### **First Floor**

| Room       | Metric         |
|------------|----------------|
| Bedroom 1  | 3549 x 3181 mm |
| En-suite 1 | 3249 x 1568 mm |
| Bedroom 2  | 3127 x 3431 mm |
| En-suite 2 | 1535 x 2418 mm |
| Bedroom 3  | 3249 x 3446 mm |
| Bedroom 4  | 3613 x 2896 mm |
| Bathroom   | 3249 x 2100 mm |