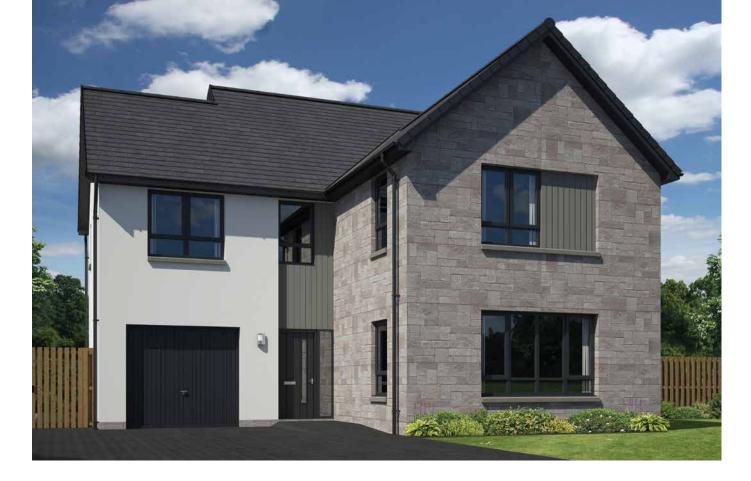

droom 2 | 3255 x 3558 mm |
| Bedroom 3 | 3255 x 3146 mm |
| Bedroom 4 | 3121 x 3146 mm |
| Bathroom  | 2120 x 2000 mm |
|           |                |

#### Total Floor Area: 156m<sup>2</sup> / 1668ft<sup>2</sup>

Please note: Any images, site plans or floor plans are for illustrative purposes only. All measurements given are approximate and intended as a guide. Materials used may vary from those shown and room layouts may be subject to alteration. None of the information is intended to form part of a contract. Please speak to your sales consultant if you require any further details.



Imperial

10' 8" x 15' 4"

12' 7" x 12' 1"

5' 11" x 6' 3"

12' 10" x 9'

18' 3" x 9'

6' 3" x 4'

Imperial

12' 7" x 11' 3"

10' 8" x 11' 8"

10' 8" x 10' 4"

10' 3" x 10' 4"

6' 11" x 6' 7"

8'9" x 5'8"





## KINCRAIG 5 bedroom detached

#### **Ground Floor**

| Room          | Metric         | Imperial          |
|---------------|----------------|-------------------|
| Lounge        | 5069 x 3808 mm | 16' 8" x 12' 6"   |
| Kitchen       | 3369 x 2966 mm | 11' 1" x 9' 9"    |
| Dining        | 3612 x 3616 mm | 11' 10" x 11' 10" |
| Utility       | 2069 x 2070 mm | 6' 9" x 6' 9"     |
| WC            | 1040 x 2050 mm | 3' 5" x 6' 9"     |
| Study / Bed 5 | 3249 x 2380 mm | 10' 8" x 7' 10"   |

#### **First Floor**

| Room       | Metric         |
|------------|----------------|
| Bedroom 1  | 3549 x 3181 mm |
| En-suite 1 | 3249 x 1568 mm |
| Bedroom 2  | 3127 x 3431 mm |
| En-suite 2 | 1535 x 2418 mm |
| Bedroom 3  | 3249 x 3446 mm |
| Bedroom 4  | 3613 x 2896 mm |
| Bathroom   | 3249 x