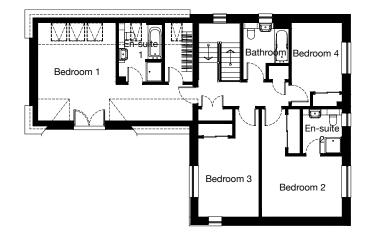

#### **First Floor**

| Room       | Metric         |
|------------|----------------|
| Bedroom 1  | 3549 x 3181 mm |
| En-suite 1 | 3249 x 1568 mm |
| Bedroom 2  | 3127 x 3431 mm |
| En-suite 2 | 1535 x 2418 mm |
| Bedroom 3  | 3249 x 3446 mm |
| Bedroom 4  | 3613 x 2896 mm |
| Bathroom   | 3249 x 2100 mm |