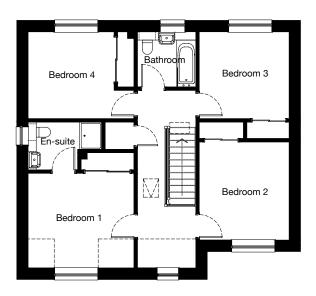

## ARDEN 4 bedroom detached

#### **Ground Floor**

| Room        | Metric         | Imperial        |
|-------------|----------------|-----------------|
| Lounge      | 4077 x 4041 mm | 13' 5" x 13' 3' |
| Kitchen     | 3075 x 2850 mm | 10' 1" x 9' 4"  |
| Dining      | 2444 x 2850 mm | 8' x 9' 4"      |
| WC          | 1990 x 2080 mm | 6' 6" x 6' 10"  |
|             |                |                 |
| First Floor |                |                 |

3075 x 3499 mm

2422 x 2350 mm

3099 x 2850 mm

3050 x 2421 mm

2349 x 3141 mm 2300 x 2850 mm

Room Bedroom 1 En-suite Bedroom 2 Bedroom 3 Bedroom 4 Bathroom

#### Total Floor Area: 113m<sup>2</sup> / 1224ft<sup>2</sup>

Metric

Springfield Pool of Muckhart

13' 3" 9' 4"

Imperial

10' 1" x 11' 6" 7' 11" x 7' 9"

10' 2" x 9' 4"

7' 8" x 10' 4"

7'7" x 9'4"

10' x 7' 11"